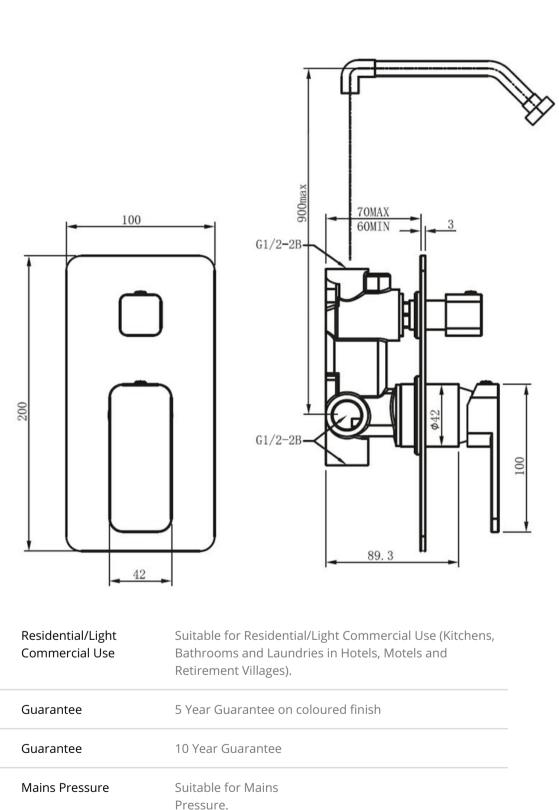

## **NEO DIVERTER MIXER - BLACK**

44241.13 \$519

5

10

 $\overset{}{\leftarrow}$ 

Ð

Flawless Finish

**Effortless Control** 