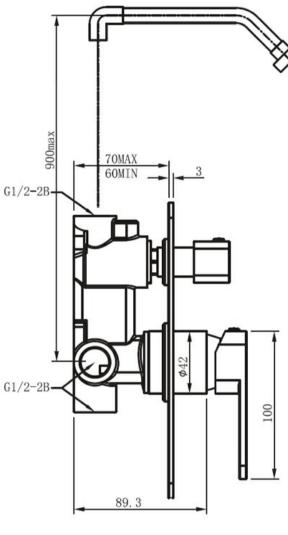

## NEO DIVERTER MIXER - GUN METAL

44241.29 \$625

1

**Effortless Control** 

**ELEMENT**i

|                   | Residential/Light<br>Commercial Use | Suitable for Residential/Light Commercial Use (Kitchens,<br>Bathrooms and Laundries in Hotels, Motels and<br>Retirement Villages). |
|-------------------|-------------------------------------|------------------------------------------------------------------------------------------------------------------------------------|
| 5                 | Guarantee                           | 5 Year Guarantee on coloured finish                                                                                                |
| 10                | Guarantee                           | 10 Year Guarantee                                                                                                                  |
| 0                 | Mains Pressure                      | Suitable for Mains<br>Pressure.                                                                                                    |
| $\cancel{\times}$ | Flawless Finish                     | Advanced plating provides a durable surface with a long lasting finish                                                             |