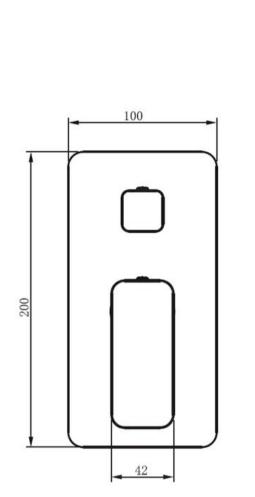

## NEO DIVERTER MIXER - GUN METAL

44241.29 \$625

1

**Effortless Control** 

**ELEMENT**i

|                   | Residential/Light<br>Commercial Use | Suitable for Residential/Light Commercial Use (Kitchens,<br>Bathrooms and Laundries in Hotels, Motels and<br>Retirement Villages). |
|-------------------|-------------------------------------|------------------------------------------------------------------------------------------------------------------------------------|
| 5                 | Guarantee                           | 5 Year Guarantee on coloured finish                                                                                                |
| 10                | Guarantee                           | 10 Year Guarantee                                                                                                                  |
| 0                 | Mains Pressure                      | Suitable for Mains<br>Pressure.                                                                                                    |
| $\cancel{\times}$ | Flawless Finish                     | Advanced plating provides a durable surface with a long lasting finish                                                             |