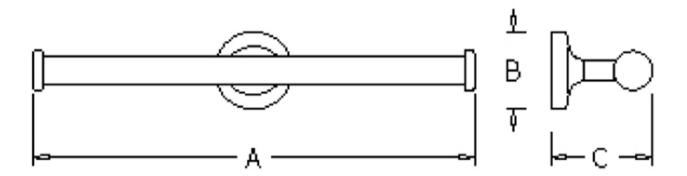

## EUROPA PLUS DOUBLE TOILET ROLL HOLDER CHROME

60310.02

**ELEMENTI** 

A - 282mm B - 50mm C- 65mm

|             | Residential/Light<br>Commercial | Suitable for Residential/Light Commercial Use (Kitchens,<br>Bathrooms and Laundries in Motels, Hotels and<br>Retirement Villages)                                                 |
|-------------|---------------------------------|-----------------------------------------------------------------------------------------------------------------------------------------------------------------------------------|
| 10          | Guarantee                       | 10 Year Guarantee                                                                                                                                                                 |
| <b>■</b> €· | Galvanic Plating<br>Process     | CHROME: Galvanic plating process. Covering with 0,3 – 0,4 microns chrome average. Items are tested as per Norm En 246 with salt spray chamber – 240 hours (equivalent to 6 years) |
|             | Made in Spain                   |                                                                                                                                                                                   |