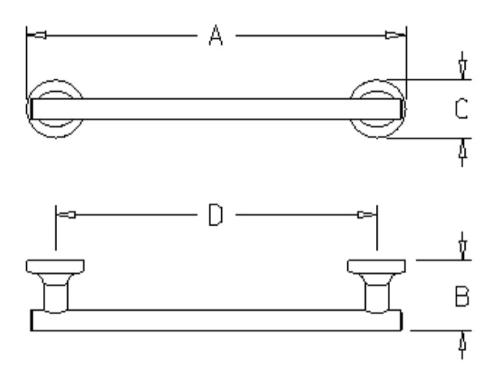

## **EUROPA PLUS TOWEL RAIL 280 CHROME**

60313.02

**ELEMENTI** 

A - 330mm

B - 61mm

C- 50mm

D- 280mm

|             | Residential/Light<br>Commercial | Suitable for Residential/Light Commercial Use (Kitchens,<br>Bathrooms and Laundries in Motels, Hotels and<br>Retirement Villages)                                                 |
|-------------|---------------------------------|-----------------------------------------------------------------------------------------------------------------------------------------------------------------------------------|
| 10          | Guarantee                       | 10 Year Guarantee                                                                                                                                                                 |
| <b>■</b> €· | Galvanic Plating<br>Process     | CHROME: Galvanic plating process. Covering with 0,3 – 0,4 microns chrome average. Items are tested as per Norm En 246 with salt spray chamber – 240 hours (equivalent to 6 years) |
|             | Made in Spain                   |                                                                                                                                                                                   |