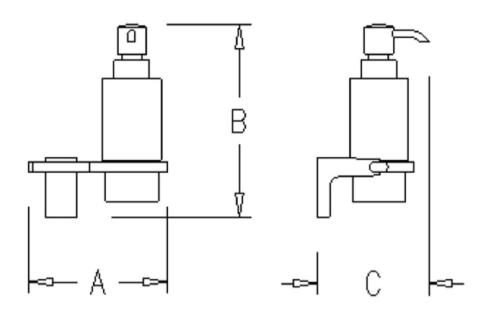

## **ELETECH SOAP DISPENSER - CHROME**

60729.02

**ELEMENT**i

A: 117 mm / 4,61"

B: 163 mm / 6,42"

C: 95 mm / 3,74"

| Â               | Residential/Light<br>Commercial     | Suitable for Residential/Light Commercial Use (Kitchens,<br>Bathrooms and Laundries in Motels, Hotels and<br>Retirement Villages)                              |
|-----------------|-------------------------------------|----------------------------------------------------------------------------------------------------------------------------------------------------------------|
| 10              | Guarantee                           | 10 Year Guarantee                                                                                                                                              |
|                 | Made in Spain                       |                                                                                                                                                                |
| • <del>(·</del> | Galvanic Plating:<br>Chrome         | Galvanic plating process. Covering with 0,3 – 0,4 microns chrome average. 240 Hours salt spray tested (equivalent to 6 years corrosion resistance).            |
| • <del>{·</del> | Galvanic Plating:<br>Brushed Nickel | Galvanic plating process protected with transparent lacquer coating (thickness 40-50 microns). 120 Hours salt spray tested (equivalent to 2 years resistance). |