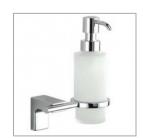

## **ELETECH SOAP DISPENSER - CHROME**

60729.02

**ELEMENT**i

A: 117 mm / 4,61"

B: 163 mm / 6,42"

C: 95 mm / 3,74"

| Â               | Residential/Light<br>Commercial     | Suitable for Residential/Light Commercial Use (Kitchens,<br>Bathrooms and Laundries in Motels, Hotels and<br>Retirement Villages)                              |
|-----------------|-------------------------------------|----------------------------------------------------------------------------------------------------------------------------------------------------------------|
| 10              | Guarantee                           | 10 Year Guarantee                                                                                                                                              |
|                 | Made in Spain                       |                                                                                                                                                                |
| • <del>(·</del> | Galvanic Plating:<br>Chrome         | Galvanic plating process. Covering with 0,3 – 0,4 microns chrome average. 240 Hours salt spray tested (equivalent to 6 years corrosion resistance).            |
| • <del>{·</del> | Galvanic Plating:<br>Brushed Nickel | Galvanic plating process protected with transparent lacquer coating (thickness 40-50 microns). 120 Hours salt spray tested (equivalent to 2 years resistance). |

With its flawless finish, the Eletech collection combines sophistication and cleverly formed shapes to achieve a unique look.