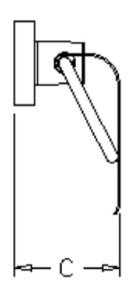

## PROJECT TOILET ROLL HOLDER C/W LID - CHROME

60909.02

**ELEMENT**i

A: 136 mm / 5,35"

B: 114 mm / 4,49"

C: 62 mm / 2,44"

|             | Residential/Light<br>Commercial | Suitable for Residential/Light Commercial Use (Kitchens,<br>Bathrooms and Laundries in Motels, Hotels and<br>Retirement Villages)                                                 |
|-------------|---------------------------------|-----------------------------------------------------------------------------------------------------------------------------------------------------------------------------------|
| 10          | Guarantee                       | 10 Year Guarantee                                                                                                                                                                 |
| <b>■</b> €· | Galvanic Plating<br>Process     | CHROME: Galvanic plating process. Covering with 0,3 – 0,4 microns chrome average. Items are tested as per Norm En 246 with salt spray chamber – 240 hours (equivalent to 6 years) |
| •           | Galvanic Plating<br>Process     | BRUSHED NICKEL: Galvanic plating process protected with transparent lacquer coating (thickness 40-50 microns) . 120 Hours salt spray tested (equivalent to 2 years resistance)    |