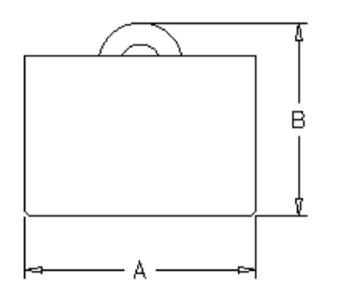

## PROJECT TOILET ROLL HOLDER C/W LID - CHROME

60909.02

**ELEMENT**i

A: 136 mm / 5,35"

B: 114 mm / 4,49"

C: 62 mm / 2,44"

|             | Residential/Light<br>Commercial | Suitable for Residential/Light Commercial Use (Kitchens,<br>Bathrooms and Laundries in Motels, Hotels and<br>Retirement Villages)                                                 |
|-------------|---------------------------------|-----------------------------------------------------------------------------------------------------------------------------------------------------------------------------------|
| 10          | Guarantee                       | 10 Year Guarantee                                                                                                                                                                 |
| <b>■</b> €· | Galvanic Plating<br>Process     | CHROME: Galvanic plating process. Covering with 0,3 – 0,4 microns chrome average. Items are tested as per Norm En 246 with salt spray chamber – 240 hours (equivalent to 6 years) |
| •           | Galvanic Plating<br>Process     | BRUSHED NICKEL: Galvanic plating process protected with transparent lacquer coating (thickness 40-50 microns) . 120 Hours salt spray tested (equivalent to 2 years resistance)    |