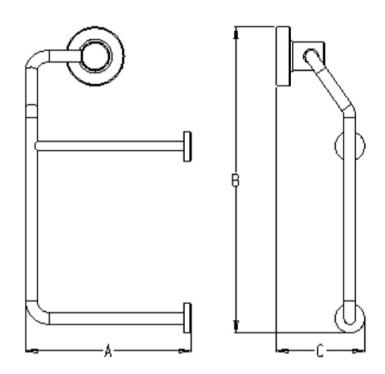

## PROJECT TOILET ROLL HOLDER DOUBLE CHROME

60910.02

**ELEMENTI** 

A: 141 mm / 5,55"

B: 210 mm / 8,27"

C: 75 mm / 2,95"

|          | Residential/Light<br>Commercial | Suitable for Residential/Light Commercial Use (Kitchens,<br>Bathrooms and Laundries in Motels, Hotels and<br>Retirement Villages)                                                 |
|----------|---------------------------------|-----------------------------------------------------------------------------------------------------------------------------------------------------------------------------------|
| 10       | Guarantee                       | 10 Year Guarantee                                                                                                                                                                 |
| <b>€</b> | Galvanic Plating<br>Process     | CHROME: Galvanic plating process. Covering with 0,3 – 0,4 microns chrome average. Items are tested as per Norm En 246 with salt spray chamber – 240 hours (equivalent to 6 years) |
| €        | Galvanic Plating<br>Process     | BRUSHED NICKEL: Galvanic plating process protected with transparent lacquer coating (thickness 40-50 microns) . 120 Hours salt spray tested (equivalent to 2 years resistance)    |