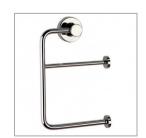

## PROJECT TOILET ROLL HOLDER DOUBLE CHROME

60910.02

**ELEMENTI** 

A: 141 mm / 5,55"

B: 210 mm / 8,27"

C: 75 mm / 2,95"

|          | Residential/Light<br>Commercial | Suitable for Residential/Light Commercial Use (Kitchens,<br>Bathrooms and Laundries in Motels, Hotels and<br>Retirement Villages)                                                 |
|----------|---------------------------------|-----------------------------------------------------------------------------------------------------------------------------------------------------------------------------------|
| 10       | Guarantee                       | 10 Year Guarantee                                                                                                                                                                 |
| <b>€</b> | Galvanic Plating<br>Process     | CHROME: Galvanic plating process. Covering with 0,3 – 0,4 microns chrome average. Items are tested as per Norm En 246 with salt spray chamber – 240 hours (equivalent to 6 years) |
| €        | Galvanic Plating<br>Process     | BRUSHED NICKEL: Galvanic plating process protected with transparent lacquer coating (thickness 40-50 microns) . 120 Hours salt spray tested (equivalent to 2 years resistance)    |