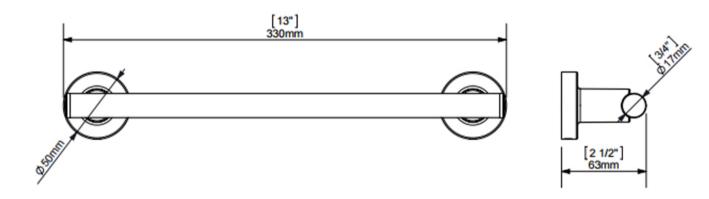

## PROJECT TOWEL RAIL 280MM - CHROME

60912.02

**ELEMENT**i

|            | Residential/Light<br>Commercial | Suitable for Residential/Light Commercial Use (Kitchens,<br>Bathrooms and Laundries in Motels, Hotels and<br>Retirement Villages)                                                 |
|------------|---------------------------------|-----------------------------------------------------------------------------------------------------------------------------------------------------------------------------------|
| 10         | Guarantee                       | 10 Year Guarantee                                                                                                                                                                 |
| <b>•</b> € | Galvanic Plating<br>Process     | CHROME: Galvanic plating process. Covering with 0,3 – 0,4 microns chrome average. Items are tested as per Norm En 246 with salt spray chamber – 240 hours (equivalent to 6 years) |
| •          | Galvanic Plating<br>Process     | BRUSHED NICKEL: Galvanic plating process protected with transparent lacquer coating (thickness 40-50 microns) . 120 Hours salt spray tested (equivalent to 2 years resistance)    |