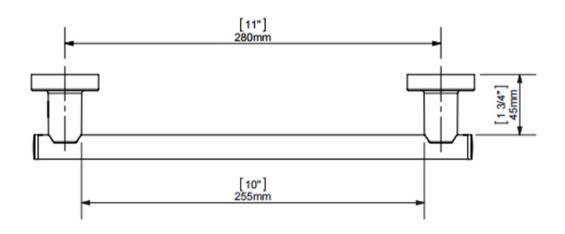

## PROJECT TOWEL RAIL 280MM - CHROME

60912.02

**ELEMENT**i

|            | Residential/Light<br>Commercial | Suitable for Residential/Light Commercial Use (Kitchens,<br>Bathrooms and Laundries in Motels, Hotels and<br>Retirement Villages)                                                 |
|------------|---------------------------------|-----------------------------------------------------------------------------------------------------------------------------------------------------------------------------------|
| 10         | Guarantee                       | 10 Year Guarantee                                                                                                                                                                 |
| <b>•</b> € | Galvanic Plating<br>Process     | CHROME: Galvanic plating process. Covering with 0,3 – 0,4 microns chrome average. Items are tested as per Norm En 246 with salt spray chamber – 240 hours (equivalent to 6 years) |
| •          | Galvanic Plating<br>Process     | BRUSHED NICKEL: Galvanic plating process protected with transparent lacquer coating (thickness 40-50 microns) . 120 Hours salt spray tested (equivalent to 2 years resistance)    |