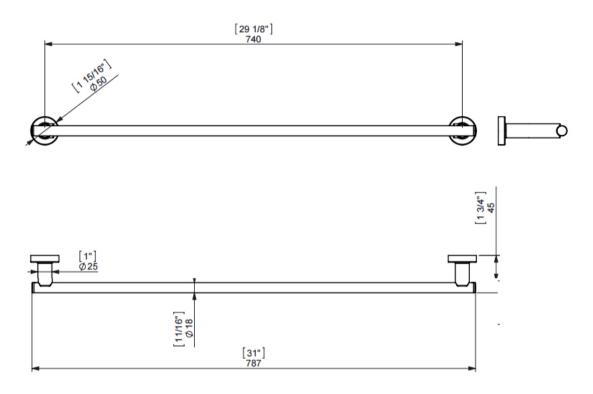

## PROJECT TOWEL RAIL 740MM CHROME

60915.02 **ELEMENT**i

|            | Residential/Light<br>Commercial | Suitable for Residential/Light Commercial Use (Kitchens,<br>Bathrooms and Laundries in Motels, Hotels and<br>Retirement Villages)                                                 |
|------------|---------------------------------|-----------------------------------------------------------------------------------------------------------------------------------------------------------------------------------|
| 10         | Guarantee                       | 10 Year Guarantee                                                                                                                                                                 |
| <b>•</b> € | Galvanic Plating<br>Process     | CHROME: Galvanic plating process. Covering with 0,3 – 0,4 microns chrome average. Items are tested as per Norm En 246 with salt spray chamber – 240 hours (equivalent to 6 years) |
| <b>€</b>   | Galvanic Plating<br>Process     | BRUSHED NICKEL: Galvanic plating process protected with transparent lacquer coating (thickness 40-50 microns) . 120 Hours salt spray tested (equivalent to 2 years resistance)    |