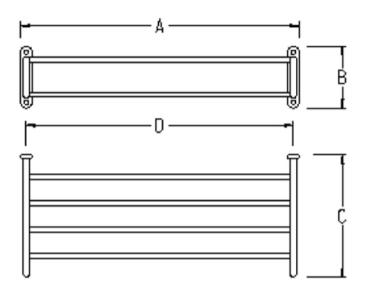

## **EUROPA TOWEL RACK 610MM CHROME**

61229.02

**ELEMENT**i

A: 611 mm / 24,06"

B: 135 mm / 5,31"

C: 267 mm / 10,51"

D: 586 mm / 23,07"

| Â          | Residential/Light<br>Commercial | Suitable for Residential/Light Commercial Use (Kitchens,<br>Bathrooms and Laundries in Motels, Hotels and<br>Retirement Villages)                                                 |
|------------|---------------------------------|-----------------------------------------------------------------------------------------------------------------------------------------------------------------------------------|
| 10         | Guarantee                       | 10 Year Guarantee                                                                                                                                                                 |
| <b>•</b> € | Galvanic Plating<br>Process     | CHROME: Galvanic plating process. Covering with 0,3 – 0,4 microns chrome average. Items are tested as per Norm En 246 with salt spray chamber – 240 hours (equivalent to 6 years) |
|            | Made in Spain                   |                                                                                                                                                                                   |