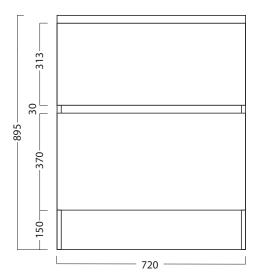

#### **TECHNICAL DRAWINGS**

750 Laundry Cabinet, 2 Drawers

## LAU\DRY

PRODUCT CODE VLUA75 / VLUA75M / VLUA75T

#### Front

**Top Section** 