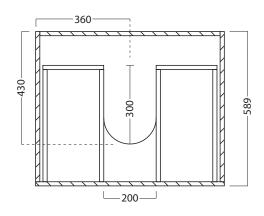

#### **TECHNICAL DRAWINGS**

750 Laundry Cabinet, 2 Drawers

## LAU\DRY

PRODUCT CODE VLUA75 / VLUA75M / VLUA75T

#### **Side Section**