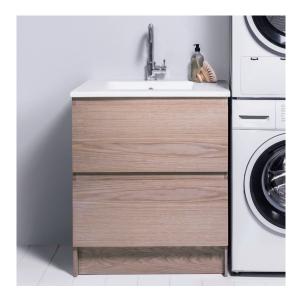

# 750 CABINET /

#### DESCRIPTION

750 Laundry Cabinet, 2 Drawers

# LAU\DRY

### PRODUCT CODE

VLUA75 / VLUA75M / VLUA75T

### FEATURES

- Dimensions W 720 x H 895 x D 590mm
- Available in White, Custom Colour Paint, Timber Veneer or Melamine.
- White Paint The paint used on our products is polyurethane or UV based. It is five times harder and more durable than lacquer finishes.
- Timber Veneer Finishes are 100% natural, so has variations in grain and colour. All come stained and sealed with a protective UV finish.
- Timber Effect Melamine Our wood grain melamine is a lowpressure laminate.
  - NZ-made cabinetry. Melamine units feature rail extrusions available in silver, black or melamine match. Timber veneer, custom or white painted units feature concealed 45° handles.
- \*Kordura top (H 20mm), tub and accessories all sold separately.