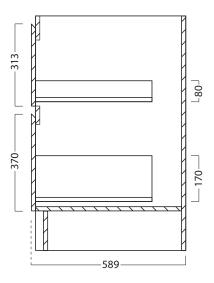

#### **TECHNICAL DRAWINGS**

750 Laundry Cabinet, 2 Drawers

#### Front

**Top Section** 