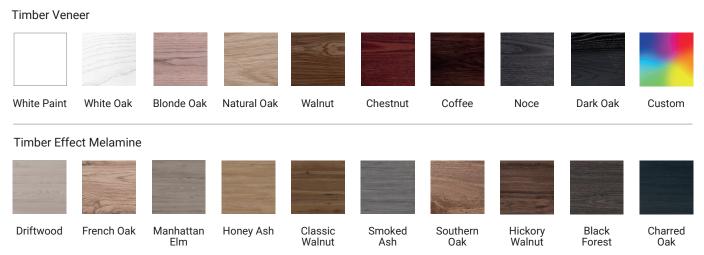

### FEATURES

- Dimensions W 720 x H 895 x D 590mm
- Available in White, Custom Colour Paint, Timber Veneer or Melamine.
- White Paint The paint used on our products is polyurethane or UV based. It is five times harder and more durable than lacquer finishes.
- Timber Veneer Finishes are 100% natural, so has variations in grain and colour. All come stained and sealed with a protective UV finish.
- Timber Effect Melamine Our wood grain melamine is a lowpressure laminate.
  - NZ-made cabinetry. Melamine units feature rail extrusions available in silver, black or melamine match. Timber veneer, custom or white painted units feature concealed 45° handles.
- \*Kordura top (H 20mm), tub and accessories all sold separately.

#### FINISHES

Please see reverse for technical drawings and measurements.