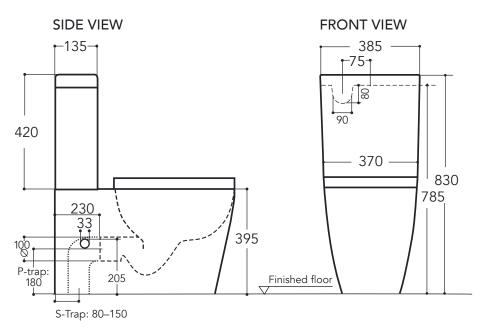

## Features

- Odourless floor mounted toilet
- Material: Vitreous China
- WELS 4 Star at 4.5L flush & 3L Flush LIC.1848
- Thin soft close, quick release seat
- Bottom inlet
- Trap configuration: Universal
- Rim configuration: Rimless
- Dimensions: H830 x W385 x D660
- Required: PIR Motion Sensor 12V [8060]
- Odours are extracted from the toilet bowl at a rate of 3.5 litres per second

Note: All measurements are in millimeters

TOP VIEW

Head Office: 281 Heads Road, Wanganui Auckland Office: 525 Great South Road, Penrose, Auckland 06 349 0194 | 0800 728 662 www.newtech.co.nz

## **Technical Details**