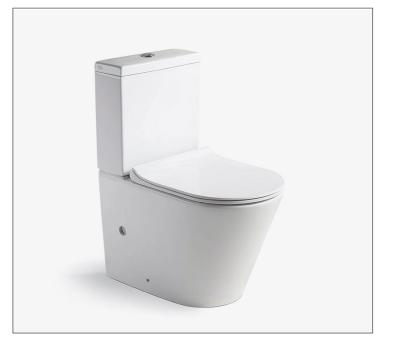

## Mod Back-to-wall Odourless Toilet Suite (Bottom Inlet)

Newtech Code: 8042

## Features

- Odourless floor mounted toilet
- Material: Vitreous China
- WELS 4 Star at 4.5L flush & 3L Flush LIC.1848
- Thin soft close, quick release seat
- Bottom inlet
- Trap configuration: Universal
- Rim configuration: Rimless
- Dimensions: H830 x W385 x D660
- Required: PIR Motion Sensor 12V [8060]
- Odours are extracted from the toilet bowl at a rate of 3.5 litres per second