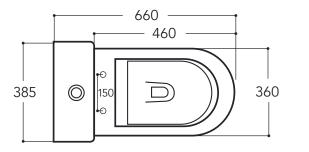

## Features

- Odourless floor mounted toilet
- Material: Vitreous China
- WELS 4 Star at 4.5L flush & 3L Flush LIC.1848
- Thin soft close, quick release seat
- Bottom inlet
- Trap configuration: Universal
- Rim configuration: Rimless
- Dimensions: H830 x W385 x D660
- Required: PIR Motion Sensor 12V [8060]
- Odours are extracted from the toilet bowl at a rate of 3.5 litres per second

Note: All measurements are in millimeters

TOP VIEW

Head Office: 281 Heads Road, Wanganui Auckland Office: 525 Great South Road, Penrose, Auckland 06 349 0194 | 0800 728 662 www.newtech.co.nz