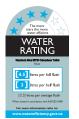

## Features

- Odourless floor mounted toilet
- Material: Vitreous China
- WELS 4 Star at 4.5L flush & 3L Flush LIC.1848
- Thin soft close, quick release seat
- Bottom inlet
- Trap configuration: Universal
- Rim configuration: Rimless
- Dimensions: H830 x W385 x D660
- Required: PIR Motion Sensor 12V [8060]
- Odours are extracted from the toilet bowl at a rate of 3.5 litres per second