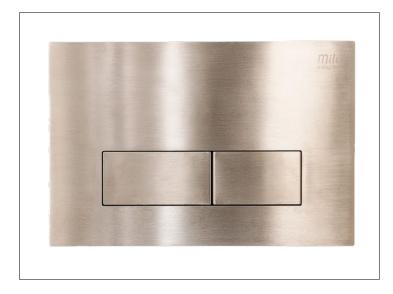

## Milu Slim Flush Plates

### **Features**

- Designed for use with Milu Odourless In-Wall Toilets
- Slim Flush plate engineered to integrate seamlessly into any bathroom
- H165 x W242 x D2
- Manufactured from high quality materials in a range of premium finishes
- Concealed fixing
- Finishes: Chrome, Brushed Nickel, Brushed Brass, Gunmetal and Matte Black
- Supplied with a plastic flange with release mechanism which when installed creates a 3mm gap between the wall and plate

#### **Colour Options with Code**

Chrome E

Brushed Nickel **8064NK** 

Brushed Brass 8064BB

Gunmetal 8064GM

Matte Black 8064MB