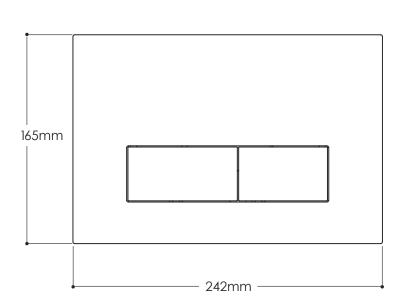

### **Features**

- Designed for use with Milu Odourless In-Wall Toilets
- Slim Flush plate engineered to integrate seamlessly into any bathroom
- H165 x W242 x D2
- Manufactured from high quality materials in a range of premium finishes
- Concealed fixing
- Finishes: Chrome, Brushed Nickel, Brushed Brass, Gunmetal and Matte Black
- Supplied with a plastic flange with release mechanism which when installed creates a 3mm gap between the wall and plate

### **Technical Details**

Note: All measurements shown are in millimetres. Sizes are nominal.