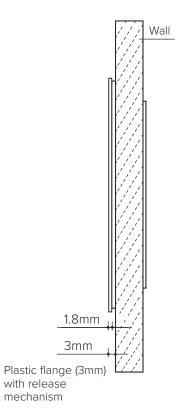

### **Features**

- Designed for use with Milu Odourless In-Wall Toilets
- Slim Flush plate engineered to integrate seamlessly into any bathroom
- H165 x W242 x D2
- Manufactured from high quality materials in a range of premium finishes
- Concealed fixing
- Finishes: Chrome, Brushed Nickel, Brushed Brass, Gunmetal and Matte Black
- Supplied with a plastic flange with release mechanism which when installed creates a 3mm gap between the wall and plate

### **Technical Details**

Note: All measurements shown are in millimetres. Sizes are nominal.