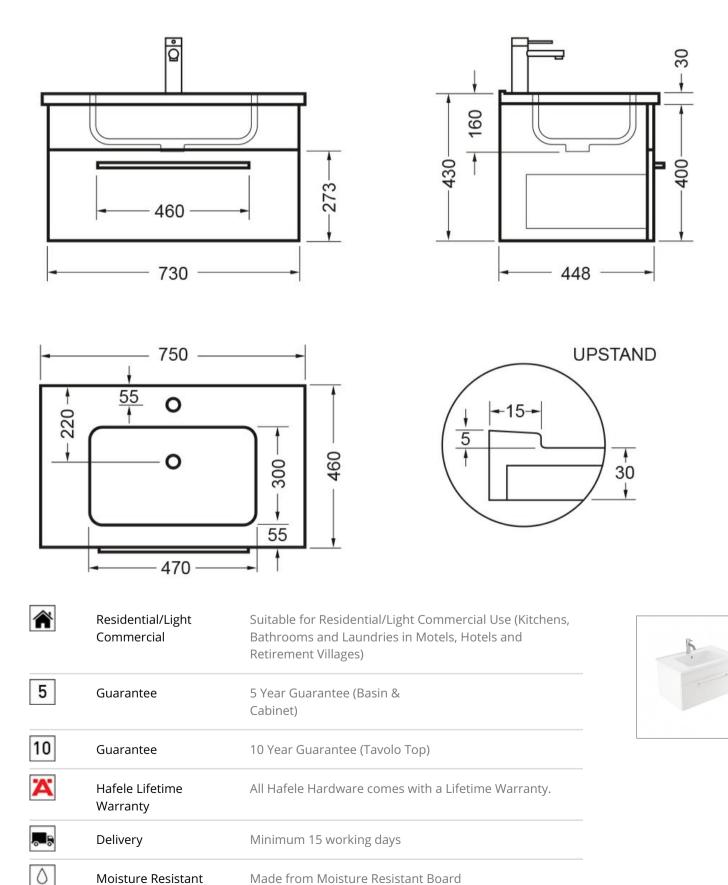

## VERONA WALL 750 1 X DRAWER - DEZIGNA WHITE GLOSS POLYMARBLE

ELEMENTI

81420.11

Crisp lines, a clean finish and impressive features are what defines the Verona vanity range.