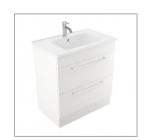

## VERONA FLOOR 750 2 X DRAWER - DEZIGNA WHITE GLOSS POLYMARBLE

**ELEMENTI** 

81423.11

|           | Residential/Light<br>Commercial | Suitable for Residential/Light Commercial Use (Kitchens,<br>Bathrooms and Laundries in Motels, Hotels and<br>Retirement Villages) |
|-----------|---------------------------------|-----------------------------------------------------------------------------------------------------------------------------------|
| 5         | Guarantee                       | 5 Year Guarantee (Basin &<br>Cabinet)                                                                                             |
| 10        | Guarantee                       | 10 Year Guarantee (Tavolo Top)                                                                                                    |
| X         | Hafele Lifetime<br>Warranty     | All Hafele Hardware comes with a Lifetime Warranty.                                                                               |
| <b></b> 8 | Delivery                        | Minimum 15 working days                                                                                                           |
| Hettich   | Hettich Guarantee               | All Hettich Hardware comes with a Lifetime Warranty.                                                                              |

Crisp lines, a clean finish and impressive features are what defines the Verona vanity range.