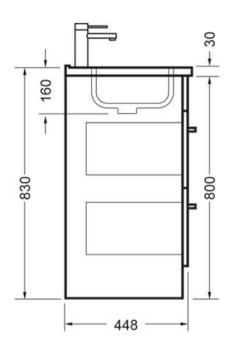

## VERONA FLOOR 750 2 X DRAWER - DEZIGNA WHITE GLOSS POLYMARBLE

**ELEMENTI** 

81423.11

|           | Residential/Light<br>Commercial | Suitable for Residential/Light Commercial Use (Kitchens,<br>Bathrooms and Laundries in Motels, Hotels and<br>Retirement Villages) |
|-----------|---------------------------------|-----------------------------------------------------------------------------------------------------------------------------------|
| 5         | Guarantee                       | 5 Year Guarantee (Basin &<br>Cabinet)                                                                                             |
| 10        | Guarantee                       | 10 Year Guarantee (Tavolo Top)                                                                                                    |
| X         | Hafele Lifetime<br>Warranty     | All Hafele Hardware comes with a Lifetime Warranty.                                                                               |
| <b></b> 8 | Delivery                        | Minimum 15 working days                                                                                                           |
| Hettich   | Hettich Guarantee               | All Hettich Hardware comes with a Lifetime Warranty.                                                                              |