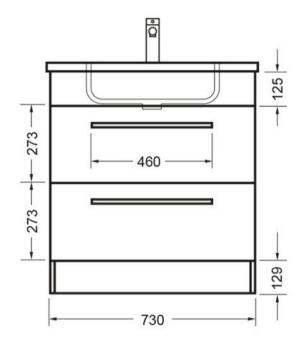

## VERONA FLOOR 750 2 X DRAWER - DEZIGNA WHITE GLOSS POLYMARBLE

**ELEMENTI** 

81423.11

|           | Residential/Light<br>Commercial | Suitable for Residential/Light Commercial Use (Kitchens,<br>Bathrooms and Laundries in Motels, Hotels and<br>Retirement Villages) |
|-----------|---------------------------------|-----------------------------------------------------------------------------------------------------------------------------------|
| 5         | Guarantee                       | 5 Year Guarantee (Basin &<br>Cabinet)                                                                                             |
| 10        | Guarantee                       | 10 Year Guarantee (Tavolo Top)                                                                                                    |
| X         | Hafele Lifetime<br>Warranty     | All Hafele Hardware comes with a Lifetime Warranty.                                                                               |
| <b></b> 8 | Delivery                        | Minimum 15 working days                                                                                                           |
| Hettich   | Hettich Guarantee               | All Hettich Hardware comes with a Lifetime Warranty.                                                                              |