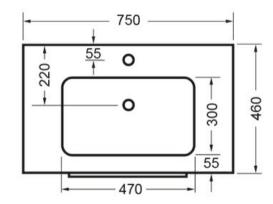

## VERONA FLOOR 750 2 X DRAWER - DEZIGNA WHITE GLOSS POLYMARBLE

**ELEMENTI** 

81423.11

|           | Residential/Light<br>Commercial | Suitable for Residential/Light Commercial Use (Kitchens,<br>Bathrooms and Laundries in Motels, Hotels and<br>Retirement Villages) |
|-----------|---------------------------------|-----------------------------------------------------------------------------------------------------------------------------------|
| 5         | Guarantee                       | 5 Year Guarantee (Basin &<br>Cabinet)                                                                                             |
| 10        | Guarantee                       | 10 Year Guarantee (Tavolo Top)                                                                                                    |
| X         | Hafele Lifetime<br>Warranty     | All Hafele Hardware comes with a Lifetime Warranty.                                                                               |
| <b></b> 8 | Delivery                        | Minimum 15 working days                                                                                                           |
| Hettich   | Hettich Guarantee               | All Hettich Hardware comes with a Lifetime Warranty.                                                                              |