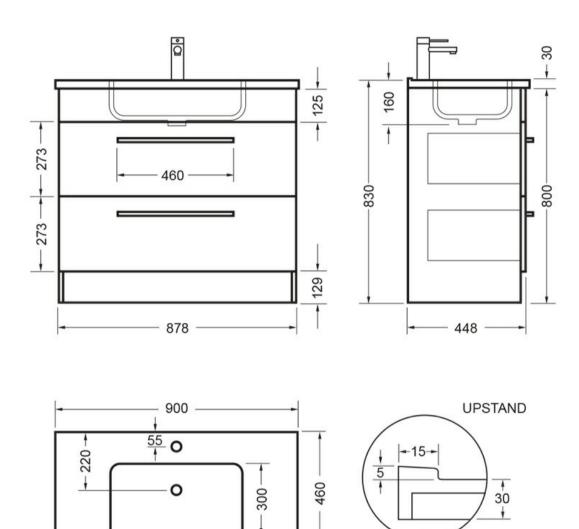

## VERONA FLOOR 900 2 X DRAWER - DEZIGNA WHITE GLOSS POLYMARBLE

**ELEMENTI** 

81433.11

|          | Residential/Light<br>Commercial | Suitable for Residential/Light Commercial Use (Kitchens,<br>Bathrooms and Laundries in Motels, Hotels and<br>Retirement Villages) |
|----------|---------------------------------|-----------------------------------------------------------------------------------------------------------------------------------|
| 5        | Guarantee                       | 5 Year Guarantee (Basin &<br>Cabinet)                                                                                             |
| 10       | Guarantee                       | 10 Year Guarantee (Tavolo Top)                                                                                                    |
| X        | Hafele Lifetime<br>Warranty     | All Hafele Hardware comes with a Lifetime Warranty.                                                                               |
| <b>-</b> | Delivery                        | Minimum 15 working days                                                                                                           |
| Hettich  | Hettich Guarantee               | All Hettich Hardware comes with a Lifetime Warranty.                                                                              |

Crisp lines, a clean finish and impressive features are what defines the Verona vanity range.