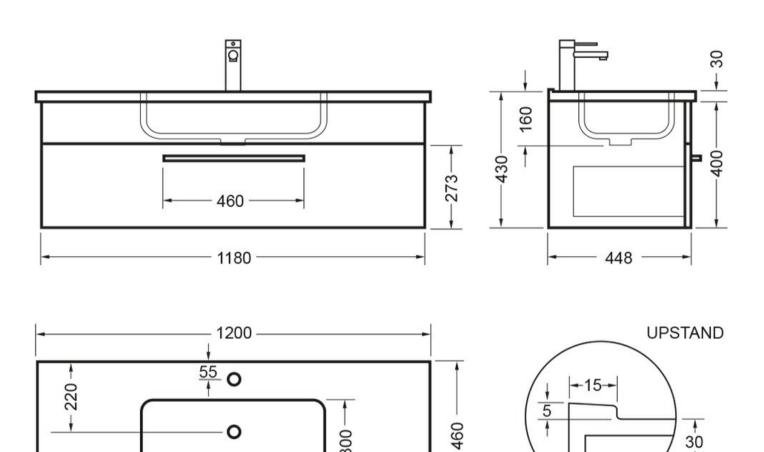

## VERONA WALL 1200 1 X DRAWER - DEZIGNA WHITE GLOSS **POLYMARBLE**

**ELEMENTI** 

81440.11

| â        | Residential/Light<br>Commercial | Suitable for Residential/Light Commercial Use (Kitchens,<br>Bathrooms and Laundries in Motels, Hotels and<br>Retirement Villages) |
|----------|---------------------------------|-----------------------------------------------------------------------------------------------------------------------------------|
| 5        | Guarantee                       | 5 Year Guarantee (Basin &<br>Cabinet)                                                                                             |
| 10       | Guarantee                       | 10 Year Guarantee (Tavolo Top)                                                                                                    |
| X        | Hafele Lifetime<br>Warranty     | All Hafele Hardware comes with a Lifetime Warranty.                                                                               |
| <b></b>  | Delivery                        | Minimum 15 working days                                                                                                           |
| Hettisch | Hettich Guarantee               | All Hettich Hardware comes with a Lifetime Warranty.                                                                              |

300

55

540