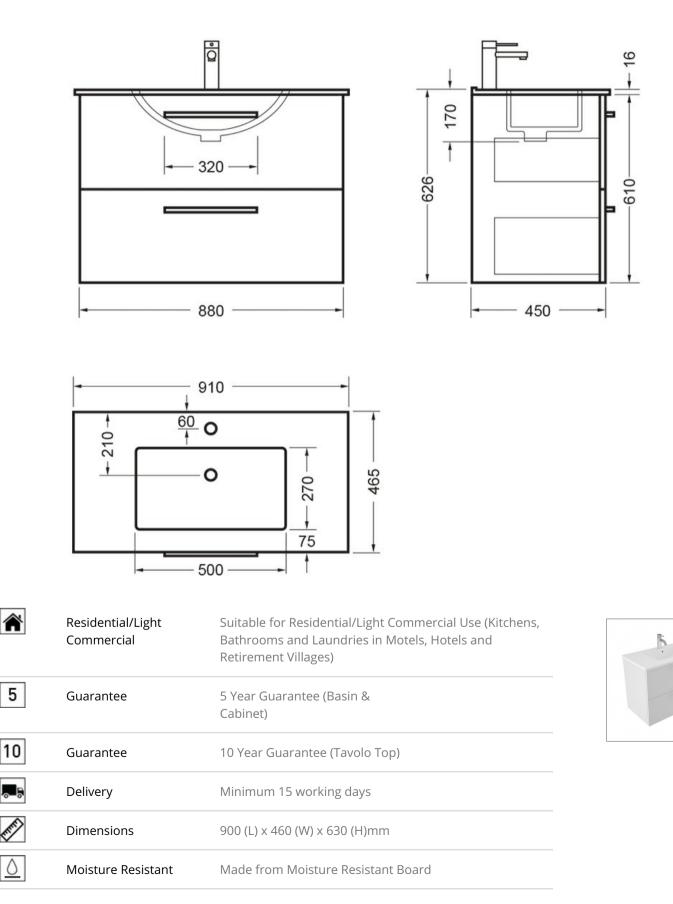

## TEMPO 900 WALL 2 X DRAWER - CURVED VITREOUS CHINA DEZIGNA WHITE GLOSS

ELEMENTI

85372.11

| obertson®  | В | A | Т   | Н  | W   | A  | R | Е |
|------------|---|---|-----|----|-----|----|---|---|
| 10001(3011 |   |   | BIN | CE | 1 5 | 87 |   |   |

| Ī  | VC Allowance                | Please give an allowance of 10mm (-/+) for all Vitreous<br>China basin dimensions.                                                                                                                        |
|----|-----------------------------|-----------------------------------------------------------------------------------------------------------------------------------------------------------------------------------------------------------|
|    | Soft Close Drawer<br>System | Incorporates Soft Close Drawer and Doors.                                                                                                                                                                 |
|    | Drawer                      | 2 Drawer                                                                                                                                                                                                  |
| 6  | Bestwood                    | Incorporating the latest trends from Bestwood, the<br>sophisticated range of colours and woodgrains delivers<br>an authentic appeal with the Melamine board requiring<br>no additional surface finishing. |
| ¢, | Environmental<br>Choice     | Product manufactured predominantly from sustainably grown New Zealand plantation pine forests and is Environmental Choice Certified.                                                                      |
|    | Made in New<br>Zealand      |                                                                                                                                                                                                           |
| +  | Titus Hardware              | Lifetime warranty on Titus runners                                                                                                                                                                        |