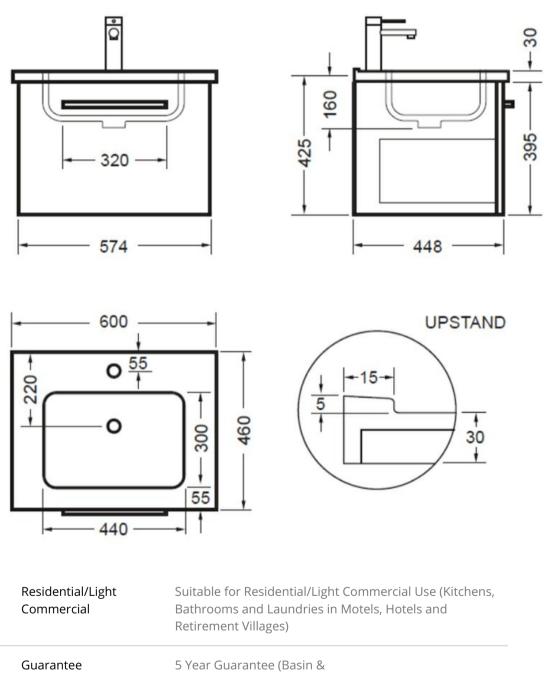

## STUDIO PLUS WALL 600 1 X DRAWER - POLYMARBLE DEZIGNA WHITE GLOSS

ELEMENTI

85400.11

1

| 5          | Guarantee          | 5 Year Guarantee (Basin &<br>Cabinet)                |
|------------|--------------------|------------------------------------------------------|
| 10         | Guarantee          | 10 Year Guarantee (Tavolo Top)                       |
| <b>.</b>   | Delivery           | Minimum 15 working days                              |
| Hettich    | Hettich Guarantee  | All Hettich Hardware comes with a Lifetime Warranty. |
| $\Diamond$ | Moisture Resistant | Made from Moisture Resistant Board                   |
|            |                    |                                                      |

| robertson® | BATHWARE   |
|------------|------------|
| 100010011  | SINCE 1987 |

| Ī         | VC Allowance           | Please give an allowance of 10mm (-/+) for all Vitreous<br>China basin dimensions.                                                                                                                        |
|-----------|------------------------|-----------------------------------------------------------------------------------------------------------------------------------------------------------------------------------------------------------|
| $\nabla$  | Soft Close Hinges      | Incorporates Hettich Soft Close<br>Hinges.                                                                                                                                                                |
|           | Door                   | 1 Door                                                                                                                                                                                                    |
| 6         | Bestwood               | Incorporating the latest trends from Bestwood, the<br>sophisticated range of colours and woodgrains delivers<br>an authentic appeal with the Melamine board requiring<br>no additional surface finishing. |
| •         | Made in New<br>Zealand |                                                                                                                                                                                                           |
| $\square$ | Prefinished Material   |                                                                                                                                                                                                           |
| +         | Titus Hardware         | Lifetime warranty on Titus runners                                                                                                                                                                        |