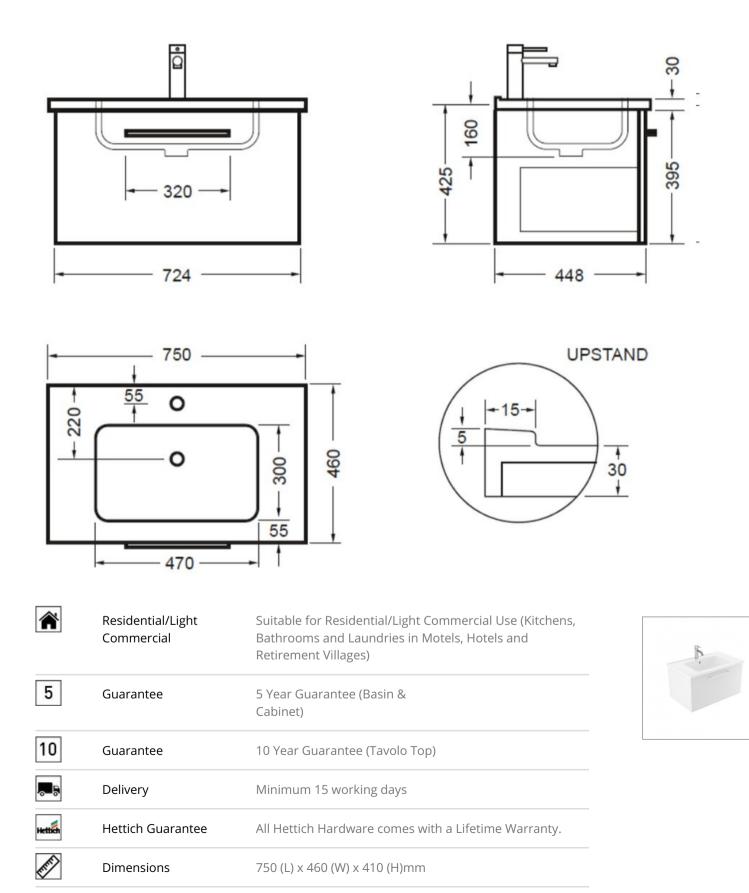

## STUDIO PLUS WALL 750 1 X DRAWER - POLYMARBLE DEZIGNA WHITE GLOSS

ELEMENTI

85402.11

| $\Diamond$              | Moisture Resistant      | Made from Moisture Resistant Board                                                                                                                                                                        |
|-------------------------|-------------------------|-----------------------------------------------------------------------------------------------------------------------------------------------------------------------------------------------------------|
| Ī                       | VC Allowance            | Please give an allowance of 10mm (-/+) for all Vitreous<br>China basin dimensions.                                                                                                                        |
| $\overline{\mathbf{V}}$ | Soft Close Hinges       | Incorporates Hettich Soft Close<br>Hinges.                                                                                                                                                                |
|                         | Drawer                  | 1 Drawer                                                                                                                                                                                                  |
|                         | Bestwood                | Incorporating the latest trends from Bestwood, the<br>sophisticated range of colours and woodgrains delivers<br>an authentic appeal with the Melamine board requiring<br>no additional surface finishing. |
| ¢,                      | Environmental<br>Choice | Product manufactured predominantly from sustainably grown New Zealand plantation pine forests and is Environmental Choice Certified.                                                                      |
|                         | Made in New<br>Zealand  |                                                                                                                                                                                                           |
| $\square$               | Prefinished Material    |                                                                                                                                                                                                           |
| -                       | Titus Hardware          | Lifetime warranty on Titus runners                                                                                                                                                                        |