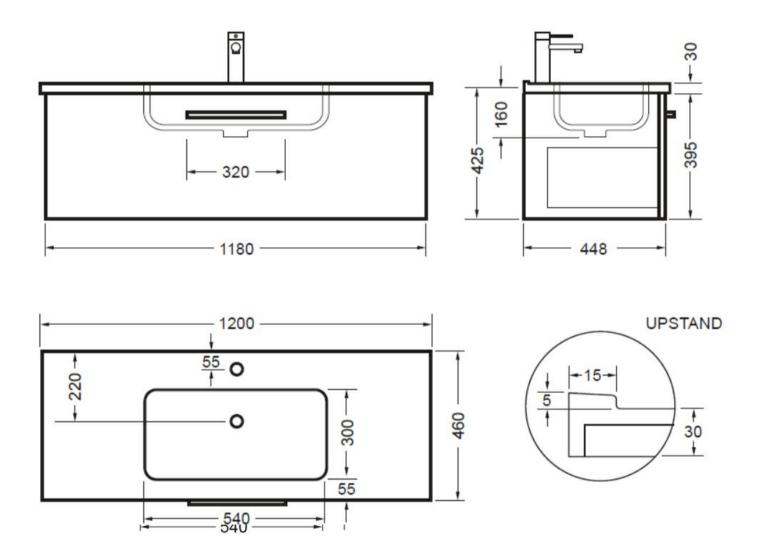

## STUDIO PLUS WALL 1200 1 X DRAWER - POLYMARBLE DEZIGNA WHITE GLOSS

**ELEMENTI** 

85406.11

|            | Residential/Light<br>Commercial | Suitable for Residential/Light Commercial Use (Kitchens,<br>Bathrooms and Laundries in Motels, Hotels and<br>Retirement Villages) |
|------------|---------------------------------|-----------------------------------------------------------------------------------------------------------------------------------|
| 5          | Guarantee                       | 5 Year Guarantee (Basin &<br>Cabinet)                                                                                             |
| 10         | Guarantee                       | 10 Year Guarantee (Tavolo Top)                                                                                                    |
| <b>-</b> 8 | Delivery                        | Minimum 15 working days                                                                                                           |
| Hettisch   | Hettich Guarantee               | All Hettich Hardware comes with a Lifetime Warranty.                                                                              |
|            | Dimensions                      | 1200 (L) x 460 (W) x 410 (H)mm                                                                                                    |
|            |                                 |                                                                                                                                   |