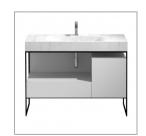

## PURE FRAME FLOOR VANITY 1200 X1 DRAWER 1X DOOR WITH MARBLE TOP 1TH

**PARISI** 

85510.BK

|    | Residential/Light<br>Commercial | Suitable for Residential/Light Commercial Use (Kitchens,<br>Bathrooms and Laundries in Motels, Hotels and<br>Retirement Villages) |
|----|---------------------------------|-----------------------------------------------------------------------------------------------------------------------------------|
| 10 | Guarantee                       | 10 Year Guarantee                                                                                                                 |
|    | Soft Close Drawer               | Incorporates Hettich Soft Close Drawer System.                                                                                    |

System

The Pure Frame Cabinet has a solid marble wash basin which is perfectly complemented by the black industrial style metal frame, and white multi-wood premium joinery cabinet.