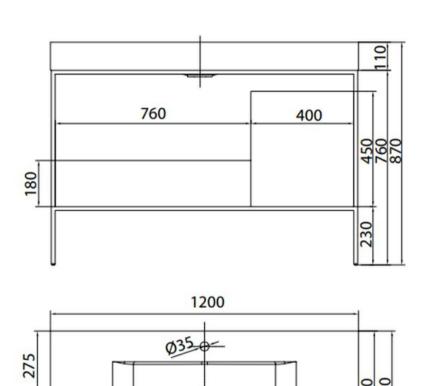

## PURE FRAME FLOOR VANITY 1200 X1 DRAWER 1X DOOR WITH MARBLE TOP 1TH

**PARISI** 

85510.BK

|    | Residential/Light<br>Commercial | Suitable for Residential/Light Commercial Use (Kitchens,<br>Bathrooms and Laundries in Motels, Hotels and<br>Retirement Villages) |
|----|---------------------------------|-----------------------------------------------------------------------------------------------------------------------------------|
| 10 | Guarantee                       | 10 Year Guarantee                                                                                                                 |
|    | Soft Close Drawer               | Incorporates Hettich Soft Close Drawer System.                                                                                    |

System

The Pure Frame Cabinet has a solid marble wash basin which is perfectly complemented by the black industrial style metal frame, and white multi-wood premium joinery cabinet.