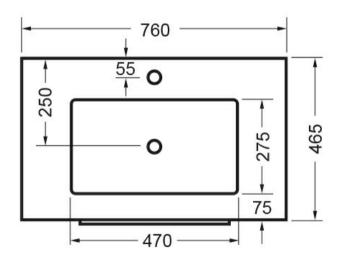

## VERONA WALL 750 1 X DRAWER - DEZIGNA WHITE GLOSS CURVED VITREOUS CHINA

**ELEMENTI** 

86801.11

| Â           | Residential/Light<br>Commercial | Suitable for Residential/Light Commercial Use (Kitchens,<br>Bathrooms and Laundries in Motels, Hotels and<br>Retirement Villages) |
|-------------|---------------------------------|-----------------------------------------------------------------------------------------------------------------------------------|
| 5           | Guarantee                       | 5 Year Guarantee (Basin &<br>Cabinet)                                                                                             |
| 10          | Guarantee                       | 10 Year Guarantee (Tavolo Top)                                                                                                    |
| X           | Hafele Lifetime<br>Warranty     | All Hafele Hardware comes with a Lifetime Warranty.                                                                               |
| <b>-</b> -8 | Delivery                        | Minimum 15 working days                                                                                                           |
| $\triangle$ | Moisture Resistant              | Made from Moisture Resistant Board                                                                                                |

Crisp lines, a clean finish and impressive features are what defines the Verona vanity range.