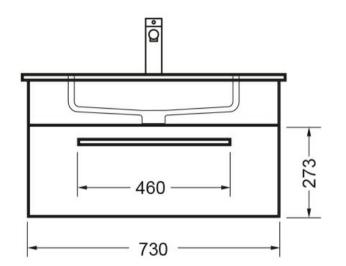

## VERONA WALL 750 1 X DRAWER - DEZIGNA WHITE GLOSS CURVED VITREOUS CHINA

**ELEMENTI** 

86801.11

| Â           | Residential/Light<br>Commercial | Suitable for Residential/Light Commercial Use (Kitchens,<br>Bathrooms and Laundries in Motels, Hotels and<br>Retirement Villages) |
|-------------|---------------------------------|-----------------------------------------------------------------------------------------------------------------------------------|
| 5           | Guarantee                       | 5 Year Guarantee (Basin &<br>Cabinet)                                                                                             |
| 10          | Guarantee                       | 10 Year Guarantee (Tavolo Top)                                                                                                    |
| X           | Hafele Lifetime<br>Warranty     | All Hafele Hardware comes with a Lifetime Warranty.                                                                               |
| <b>-</b> -8 | Delivery                        | Minimum 15 working days                                                                                                           |
| $\triangle$ | Moisture Resistant              | Made from Moisture Resistant Board                                                                                                |

Crisp lines, a clean finish and impressive features are what defines the Verona vanity range.