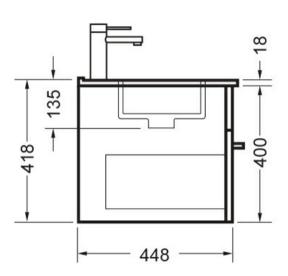

## VERONA WALL 750 1 X DRAWER - DEZIGNA WHITE GLOSS CURVED VITREOUS CHINA

**ELEMENTI** 

86801.11

| Â           | Residential/Light<br>Commercial | Suitable for Residential/Light Commercial Use (Kitchens,<br>Bathrooms and Laundries in Motels, Hotels and<br>Retirement Villages) |
|-------------|---------------------------------|-----------------------------------------------------------------------------------------------------------------------------------|
| 5           | Guarantee                       | 5 Year Guarantee (Basin &<br>Cabinet)                                                                                             |
| 10          | Guarantee                       | 10 Year Guarantee (Tavolo Top)                                                                                                    |
| X           | Hafele Lifetime<br>Warranty     | All Hafele Hardware comes with a Lifetime Warranty.                                                                               |
| <b>-</b> -8 | Delivery                        | Minimum 15 working days                                                                                                           |
| $\triangle$ | Moisture Resistant              | Made from Moisture Resistant Board                                                                                                |

Crisp lines, a clean finish and impressive features are what defines the Verona vanity range.