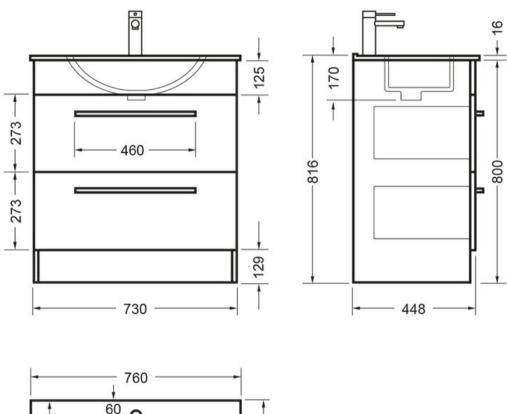

## VERONA FLOOR 750 2 X DRAWER - DEZIGNA WHITE GLOSS **CURVED VITREOUS CHINA**

**ELEMENTI** 

86803.11

| <u>60</u> <b>o</b> |       |                                         |
|--------------------|-------|-----------------------------------------|
| o                  | -270- | - 465 -                                 |
| 480 —              | 75    | _,                                      |
|                    | o     | O 0 0 0 0 0 0 0 0 0 0 0 0 0 0 0 0 0 0 0 |

Crisp lines, a clean finish and impressive features are what defines the Verona vanity range.