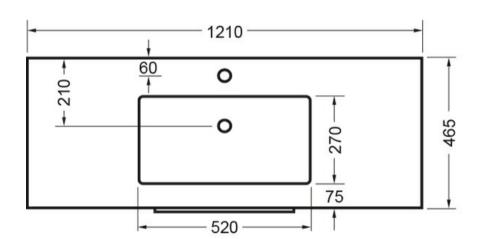

## VERONA WALL 1200 1 X DRAWER - DEZIGNA WHITE GLOSS **CURVED VITREOUS CHINA**

**ELEMENTI** 

86809.11

| Â        | Residential/Light<br>Commercial | Suitable for Residential/Light Commercial Use (Kitchens,<br>Bathrooms and Laundries in Motels, Hotels and<br>Retirement Villages) |
|----------|---------------------------------|-----------------------------------------------------------------------------------------------------------------------------------|
| 5        | Guarantee                       | 5 Year Guarantee (Basin &<br>Cabinet)                                                                                             |
| 10       | Guarantee                       | 10 Year Guarantee (Tavolo Top)                                                                                                    |
| X        | Hafele Lifetime<br>Warranty     | All Hafele Hardware comes with a Lifetime Warranty.                                                                               |
| <b>-</b> | Delivery                        | Minimum 15 working days                                                                                                           |
| Hettich  | Hettich Guarantee               | All Hettich Hardware comes with a Lifetime Warranty.                                                                              |

Crisp lines, a clean finish and impressive features are what defines the Verona vanity range.