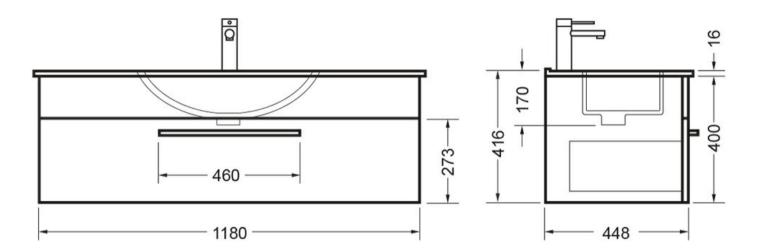

## VERONA WALL 1200 1 X DRAWER - DEZIGNA WHITE GLOSS **CURVED VITREOUS CHINA**

**ELEMENTI** 

86809.11

| Â        | Residential/Light<br>Commercial | Suitable for Residential/Light Commercial Use (Kitchens,<br>Bathrooms and Laundries in Motels, Hotels and<br>Retirement Villages) |
|----------|---------------------------------|-----------------------------------------------------------------------------------------------------------------------------------|
| 5        | Guarantee                       | 5 Year Guarantee (Basin &<br>Cabinet)                                                                                             |
| 10       | Guarantee                       | 10 Year Guarantee (Tavolo Top)                                                                                                    |
| X        | Hafele Lifetime<br>Warranty     | All Hafele Hardware comes with a Lifetime Warranty.                                                                               |
| <b>-</b> | Delivery                        | Minimum 15 working days                                                                                                           |
| Hettich  | Hettich Guarantee               | All Hettich Hardware comes with a Lifetime Warranty.                                                                              |

Crisp lines, a clean finish and impressive features are what defines the Verona vanity range.