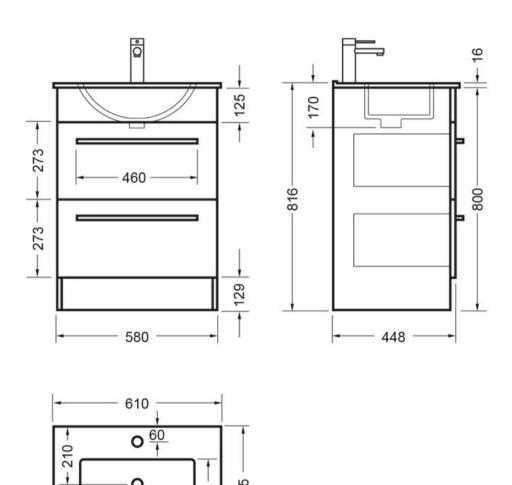

## VERONA FLOOR 600 2 X DRAWER - DEZIGNA WHITE GLOSS **CURVED VITREOUS CHINA**

**ELEMENTI** 

86815.11

|                                 | 75<br>420                                                                                                                         |
|---------------------------------|-----------------------------------------------------------------------------------------------------------------------------------|
| Residential/Light<br>Commercial | Suitable for Residential/Light Commercial Use (Kitchens,<br>Bathrooms and Laundries in Motels, Hotels and<br>Retirement Villages) |