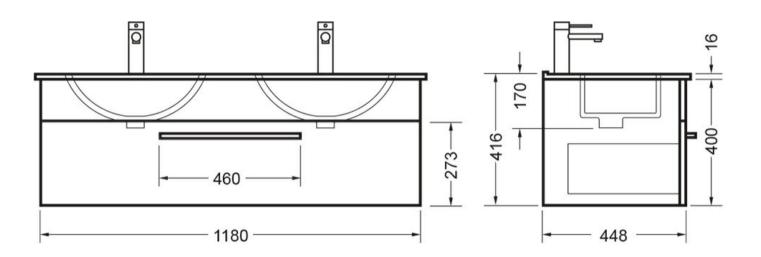

## VERONA WALL VANITY 1200 1 X DRAWER 2 X BOWL - DEZIGNA WHITE GLOSS VITREOUS CHINA

**ELEMENTI** 

86818.11

| Residential/Light<br>Commercial | Suitable for Residential/Light Commercial Use (Kitchens,<br>Bathrooms and Laundries in Motels, Hotels and<br>Retirement Villages) |
|---------------------------------|-----------------------------------------------------------------------------------------------------------------------------------|
| Guarantee                       | 5 Year Guarantee                                                                                                                  |
| Hafele Lifetime<br>Warranty     | All Hafele Hardware comes with a Lifetime Warranty.                                                                               |
| Delivery                        | Minimum 15 working days                                                                                                           |
| Hettich Guarantee               | All Hettich Hardware comes with a Lifetime Warranty.                                                                              |
| Moisture Resistant              | Made from Moisture Resistant Board                                                                                                |
|                                 | Commercial  Guarantee  Hafele Lifetime Warranty  Delivery  Hettich Guarantee                                                      |