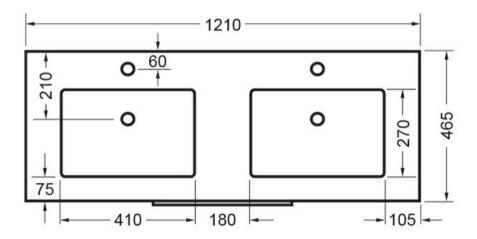

## VERONA WALL VANITY 1200 1 X DRAWER 2 X BOWL - DEZIGNA WHITE GLOSS VITREOUS CHINA

**ELEMENTI** 

86818.11

| Residential/Light<br>Commercial | Suitable for Residential/Light Commercial Use (Kitchens,<br>Bathrooms and Laundries in Motels, Hotels and<br>Retirement Villages) |
|---------------------------------|-----------------------------------------------------------------------------------------------------------------------------------|
| Guarantee                       | 5 Year Guarantee                                                                                                                  |
| Hafele Lifetime<br>Warranty     | All Hafele Hardware comes with a Lifetime Warranty.                                                                               |
| Delivery                        | Minimum 15 working days                                                                                                           |
| Hettich Guarantee               | All Hettich Hardware comes with a Lifetime Warranty.                                                                              |
| Moisture Resistant              | Made from Moisture Resistant Board                                                                                                |
|                                 | Commercial  Guarantee  Hafele Lifetime Warranty  Delivery  Hettich Guarantee                                                      |