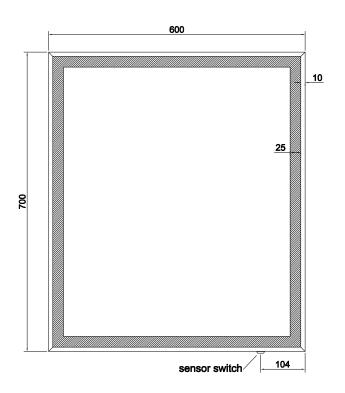

#### **Features**

- Dimensions: H700 x W600 x D35
- LED Lighting with Touchless Sensor Switch
- Demister
- 267 LEDs, 16W
- 5mm Mirror Glass
- 6400K Colour Tone

#### **Technical Details**

Note: This product must be installed with a minimum distance of 150mm between the infrared sensor and an adjacent countertop or obstruction to ensure correct function of the sensor. The IR sensor will not function correctly without this clearance.