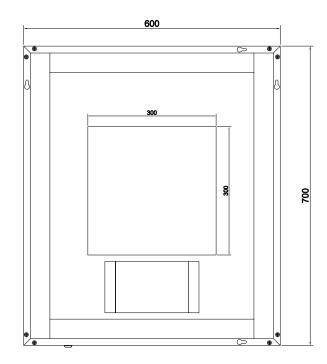

#### **Features**

- Dimensions: H700 x W600 x D35
- LED Lighting with Touchless Sensor Switch
- Demister
- 267 LEDs, 16W
- 5mm Mirror Glass
- 6400K Colour Tone

#### **Technical Details**

Note: This product must be installed with a minimum distance of 150mm between the infrared sensor and an adjacent countertop or obstruction to ensure correct function of the sensor. The IR sensor will not function correctly without this clearance.