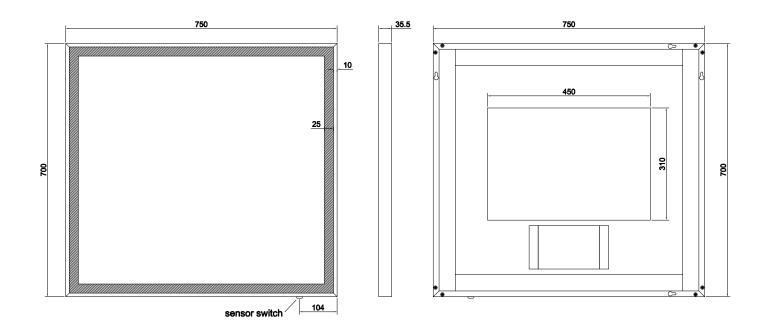

### Features

- Dimensions: H700 x W750 x D35
- LED Lighting with Touchless Sensor Switch
- Demister
- 303 LEDs, 18.2W
- 5mm Mirror Glass
- 6400K Colour Tone

#### **Technical Details**

Note: This product must be installed with a minimum distance of 150mm between the infrared sensor and an adjacent countertop or obstruction to ensure correct function of the sensor. The IR sensor will not function correctly without this clearance.