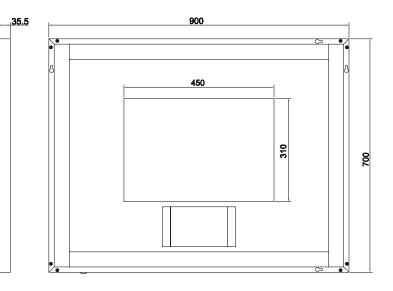

## Features

- Dimensions: H700 x W900 x D35
- LED Lighting with Touchless Sensor Switch
- Demister
- 339 LEDs, 20.3W
- 5mm Mirror Glass
- 6400K Colour Tone

#### **Technical Details**

Note: This product must be installed with a minimum distance of 150mm between the infrared sensor and an adjacent countertop or obstruction to ensure correct function of the sensor. The IR sensor will not function correctly without this clearance.