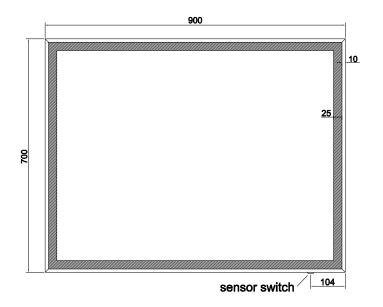

## Features

- Dimensions: H700 x W900 x D35
- LED Lighting with Touchless Sensor Switch
- Demister
- 339 LEDs, 20.3W
- 5mm Mirror Glass
- 6400K Colour Tone

#### **Technical Details**

Note: This product must be installed with a minimum distance of 150mm between the infrared sensor and an adjacent countertop or obstruction to ensure correct function of the sensor. The IR sensor will not function correctly without this clearance.