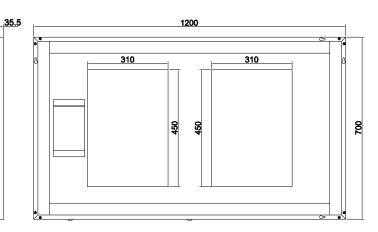

### **Features**

- Dimensions: H700 x W1200 x D35
- LED Lighting with Touchless Sensor Switch
- Demister
- 411 LEDs, 24.7W
- 5mm Mirror Glass
- 6400K Colour Tone