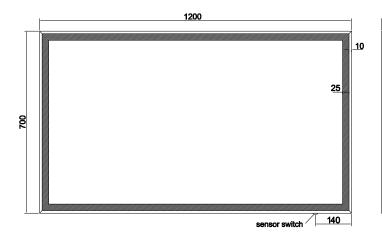

### **Features**

- Dimensions: H700 x W1200 x D35
- LED Lighting with Touchless Sensor Switch
- Demister
- 411 LEDs, 24.7W
- 5mm Mirror Glass
- 6400K Colour Tone

#### **Technical Details**

Note: This product must be installed with a minimum distance of 150mm between the infrared sensor and an adjacent countertop or obstruction to ensure correct function of the sensor. The IR sensor will not function correctly without this clearance.