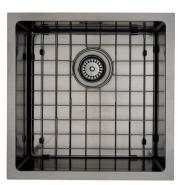

Whether you want modern chic, an industrial feel or are after a simple traditional look, the Aurora Series is a stylish addition to any project.

Every Aurora sink comes with matching grid to place inside the sink.

## **SPECIFICATIONS**

Code: AA402 (Gunmetal, AA403 (Brass), AA404 (Copper), AA405 (Black)

Type: Undermount

**Bowl size:** 400 x 400 x 200mm

Bowl configuration: Single Bowl

Overall size: 450 x 450 x 200mm

Material: Stainless steel