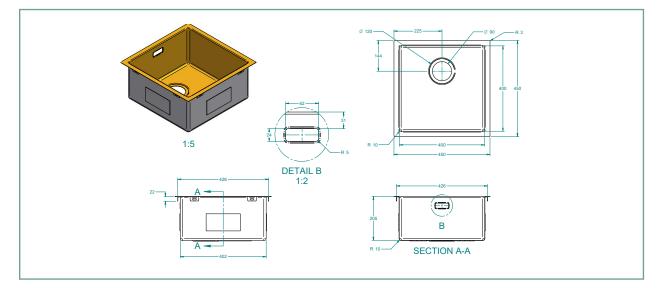

## **SPECIFICATIONS**

Code: AA402 (Gunmetal, AA403 (Brass), AA404 (Copper), AA405 (Black)

Type: Undermount

**Bowl size:** 400 x 400 x 200mm

Bowl configuration: Single Bowl

Overall size: 450 x 450 x 200mm

Material: Stainless steel

Installation: Top mount, Undermount

Lotion

90mm round basket waste

Overflow 151/m capacity

10mm Corner radius

- 25mm flat flange
- Sound deadening

**ASSOCIATED PRODUCTS** 

AC013 Aurora Gooseneck **Pullout Mixers** 