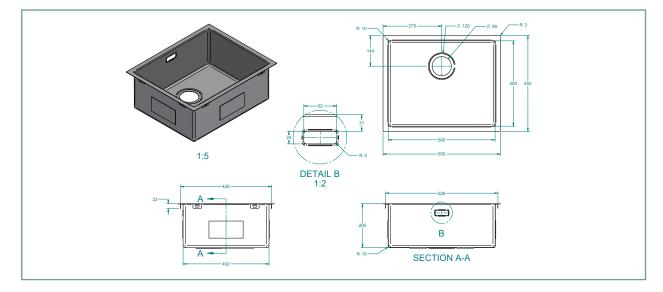

#### SPECIFICATIONS

Code: AA502 (Gunmetal), AA503 (Brass), AA504 (Copper), AA505 (Black)

Type: Top mount, Undermount, Weld in

**Bowl size:** 500 x 400 x 200mm

Bowl configuration: Single Bowl

Overall size: 550 x 450 x 200mm

### **FEATURES**

90mm round basket waste

- Overflow 151/m capacity
- 10mm Corner radius
- 25mm flat flange
- Sound deadening