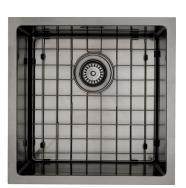

Whether you want modern chic, an industrial feel or are after a simple traditional look, the Aurora Series is a stylish addition to any project.

Every Aurora sink comes with matching grid to place inside the sink.

### **FEATURES**

90mm round basket waste

- Overflow 151/m capacity
- 10mm Corner radius
- 25mm flat flange
- Sound deadening