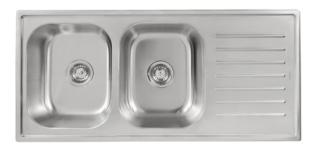

#### Atlantic Sink - 2 Bowls + drainer

Code: AQ ATLANTIC

Code: AQ ATLANTIC LN (Linen finish)

Code: AQ ATLANTIC CB Code: AQ ARCTIC CL

Size: 1080 x 500mm

**Bowl:** 395 x 320 x 175mm deep

395 x 320 x 175mm deep

Each Atlantic Stainless Steel Sink Includes Colander and Chopping board

Supplied with one strainer waste with overflow Manufactured from AISI 304 Grade Stainless Steel Sound deadening material on drainer and bowl Low profile edge for easy cleaning