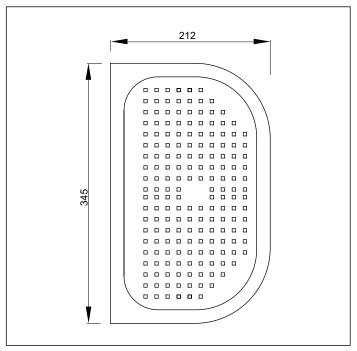

## Arctic/Atlantic Colander

Code: AQ ARCTIC CL

**Size:** 345 x 212mm

Optional Accessory for: AQ ARCTIC

AQ ATLANTIC

'aquatica