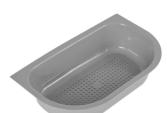

## Arctic/Atlantic Colander

Code: AQ ARCTIC CL

**Size:** 345 x 212mm

Optional Accessory for: AQ ARCTIC

AQ ATLANTIC

'aquatica