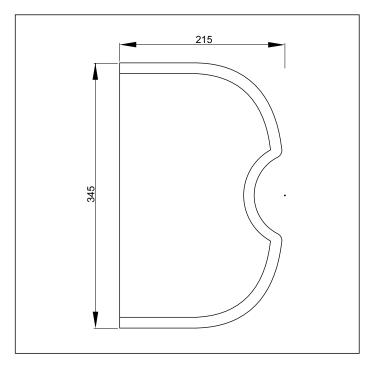

# Arctic/Atlantic/Pacific/Lugano Chopping Board

Code: AQ ATLANTIC CB

**Size:** 345 x 215mm

Optional Accessory for: AQ ARCTIC

AQ ATLANTIC AQ PACIFIC AQ LUGANO