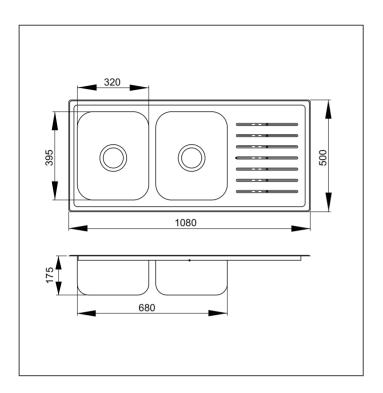

#### Atlantic Sink - 2 Bowls + drainer

Code: AQ ATLANTIC

Code: AQ ATLANTIC LN (Linen finish)

Code: AQ ATLANTIC CB Code: AQ ARCTIC CL

Size: 1080 x 500mm

**Bowl:** 395 x 320 x 175mm deep

395 x 320 x 175mm deep

Can be undermounted Sink can be reversed

Note: Minimum cabinetry size required to clear bowls is 690mm + overflow (25mm) x 405mm

All sinks are punched with a 92mm hole and depressed to fit 112mm or 114mm basket wastes.

Overflow requires 25mm to clear cabinetry