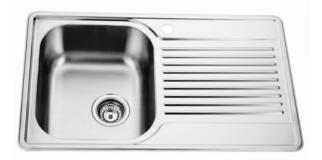

### **Aquatica Stainless Steel Sink**

Como Sink - 1 bowl + drainer

Code: AQ COMO Code: AQ COMO CB Code: AQ COMO CL

Size: 790 x 480mm

Bowl: 395 x 340 x 175mm deep

Each Como Stainless Steel Sink Includes Colander and Chopping board Supplied with one strainer waste with overflow Manufactured from AISI 304 Grade Stainless Steel Sound deadening material on drainer and bowl Low profile edge for easy cleaning Can be undermounted Sink can be reversed