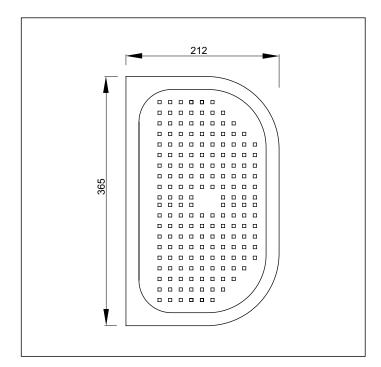

## Como Colander

### Code: AQ COMO CL

Size: 365 x 212mm Optional Accessory for: AQ COMO

www.aqualica.co.nz

© copyright Aquatica 2019