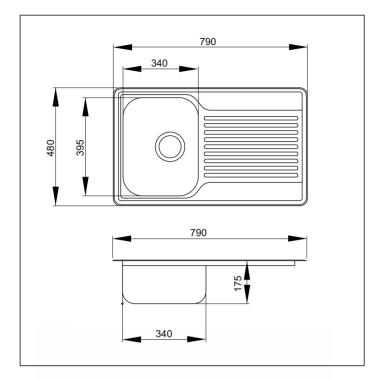

### **Aquatica Stainless Steel Sink**

Como Sink - 1 bowl + drainer

Code: AQ COMO Code: AQ COMO CB Code: AQ COMO CL

Size: 790 x 480mm

Bowl: 395 x 340 x 175mm deep

Each Como Stainless Steel Sink Includes Colander and Chopping board Supplied with one strainer waste with overflow Manufactured from AISI 304 Grade Stainless Steel Sound deadening material on drainer and bowl Low profile edge for easy cleaning Can be undermounted Sink can be reversed

Note: Minimum cabinetry size required to clear bowls is 350mm + overflow (25mm) x 405mm

All sinks are punched with a 92mm hole and depressed to fit 112mm or 114mm basket wastes. Overflow requires 25mm to clear cabinetry