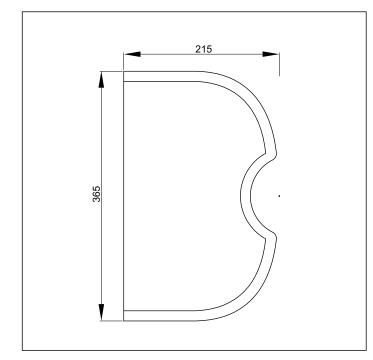

## **Aquatica Sink Accessories**

Como/Garda Chopping Board

### Code: AQ COMO CB

Size: 365 x 215mm Optional Accessory for: AQ COMO AQ GARDA

• © copyright Aquatica 2019