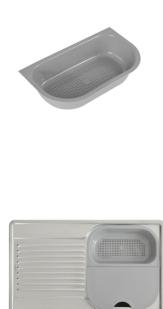

## **Aquatica Sink Accessories**

Como/Garda Chopping Board

### Code: AQ COMO CB

Size: 365 x 215mm Optional Accessory for: AQ COMO AQ GARDA

• © copyright Aquatica 2019

## Como Colander

### Code: AQ COMO CL

Size: 365 x 212mm Optional Accessory for: AQ COMO

www.aqualica.co.nz

© copyright Aquatica 2019