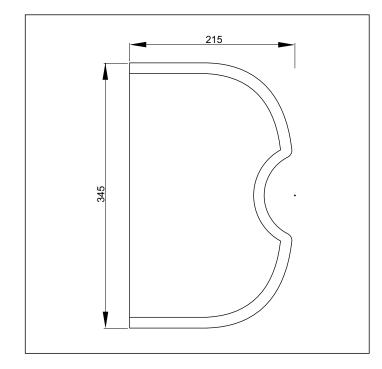

# Arctic/Atlantic/Pacific/Lugano Chopping Board

### Code: AQ ATLANTIC CB

Size: 345 x 215mm Optional Accessory for: AQ ARCTIC AQ ATLANTIC AQ PACIFIC AQ LUGANO

© copyright Aquatica 2019