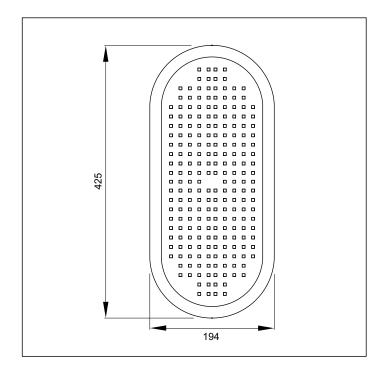

### Pacific Colander

### Code: AQ PACIFIC CL

Size: 425 x 194mm Optional Accessory for: AQ PACIFIC

© copyright Aquatica 2019