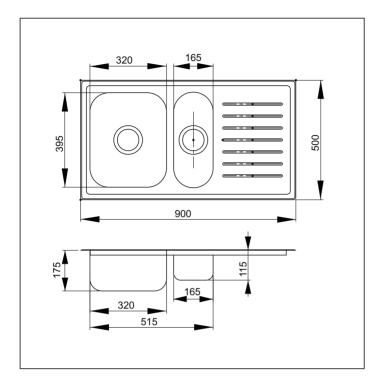

#### Code: AQ PACIFIC Code: AQ PACIFIC LN (Linen finish) Code: AQ ATLANTIC CB Code: AQ PACIFIC CL

Size: 900 x 500mm

**Bowl:** 395 x 320 x 175mm deep 395 x 165 x 115mm deep

Each Pacific Stainless Steel Sink Includes Colander and Chopping board Supplied with one strainer waste with overflow Manufactured from AISI 304 Grade Stainless Steel Sound deadening material on drainer and bowl Low profile edge for easy cleaning Can be undermounted Sink can be reversed

Note: Minimum cabinetry size required to clear bowls is 525mm + overflow (25mm) x 405mm

All sinks are punched with a 92mm hole and depressed to fit 112mm or 114mm basket wastes. Overflow requires 25mm to clear cabinetry