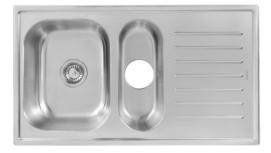

### **Aquatica Stainless Steel Sink**

Pacific Sink - 1 + 1/4 bowl + drainer

#### Code: AQ PACIFIC Code: AQ PACIFIC LN (Linen finish) Code: AQ ATLANTIC CB Code: AQ PACIFIC CL

Size: 900 x 500mm

**Bowl:** 395 x 320 x 175mm deep 395 x 165 x 115mm deep

Each Pacific Stainless Steel Sink Includes Colander and Chopping board Supplied with one strainer waste with overflow Manufactured from AISI 304 Grade Stainless Steel Sound deadening material on drainer and bowl Low profile edge for easy cleaning Can be undermounted Sink can be reversed