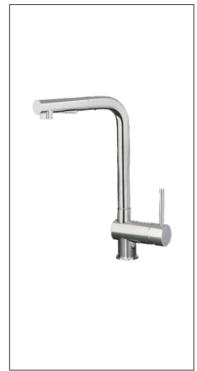

## Sink Mixer with Pull-Out Spray

Finish: Chrome Spout: Swivel 360°

Water Outlet: M21 ring with Aerator or Spray Flow

Default mode - aerator

Stainless Steel Inlet Hoses: Size: M10 x 1/2" BSP

Mounting Hardware: 34mm brass tube and backnut with 2x locking screws