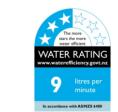

Installation Hole Diameter:

Minimum: 35 mm Maximum: 40mm

Max bench thickness: 62mm

Cartridge: Mondo 40K Flat base

Flow: 8 l/min 2 x RV8 fitted in hose for regulated flow with mains pressure system

Max hot @ 35 kPa = 2.12 {/min