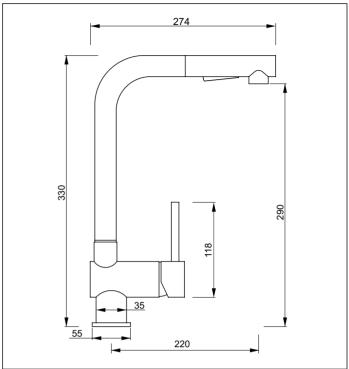

## Sink Mixer with Pull-Out Spray

Finish: Chrome Spout: Swivel 360°

Water Outlet: M21 ring with Aerator or Spray Flow

Default mode - aerator

Stainless Steel Inlet Hoses: Size: M10 x 1/2" BSP

Mounting Hardware: 34mm brass tube and backnut with 2x locking screws

Installation Hole Diameter:

Minimum: 35 mm Maximum: 40mm

Max bench thickness: 62mm

Cartridge: Mondo 40K Flat base

Flow: 8 l/min 2 x RV8 fitted in hose for regulated flow with mains pressure system

Max hot @ 35 kPa = 2.12 {/min