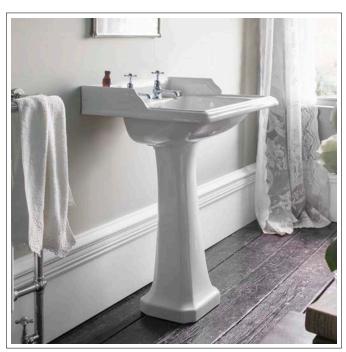

## Classic 65cm basin and Classic standard pedestal

 Code
 Name

 B15 2TH
 Classic Rectangular Basin 65cm 2TH

 P6
 Classic Pedestal

\* price excludes taps & wastes

Finishes: White Product Type: Traditional Weight: 32.75 kg Material: Vitreous China Basin size: w 65cm x d 57.5cm Overall height: 92cm Tap holes: Available with one (1TH) or two (2TH) tap holes Size: 580 x 650 x 920 mm