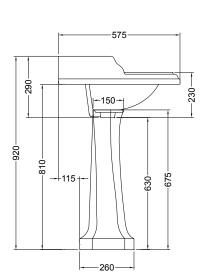

## Classic 65cm basin and Classic standard pedestal

 Code
 Name

 B15 2TH
 Classic Rectangular Basin 65cm 2TH

 P6
 Classic Pedestal

\* price excludes taps & wastes

Finishes: White Product Type: Traditional Weight: 32.75 kg Material: Vitreous China Basin size: w 65cm x d 57.5cm Overall height: 92cm Tap holes: Available with one (1TH) or two (2TH) tap holes Size: 580 x 650 x 920 mm