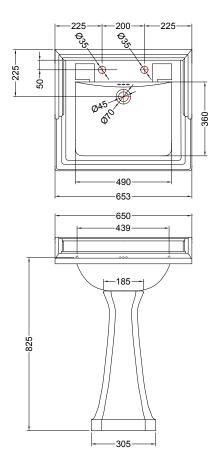

## Classic 65cm basin and Classic standard pedestal

 Code
 Name

 B15 2TH
 Classic Rectangular Basin 65cm 2TH

 P6
 Classic Pedestal

\* price excludes taps & wastes

Finishes: White Product Type: Traditional Weight: 32.75 kg Material: Vitreous China Basin size: w 65cm x d 57.5cm Overall height: 92cm Tap holes: Available with one (1TH) or two (2TH) tap holes Size: 580 x 650 x 920 mm

## Additional Information

The overflow is to solve the issue of a dripping tap if the plug is left in. It is not designed to take a flowing tap. To order the correct tap hole configuration simply use 1TH or 2TH at the end of the basin product code.