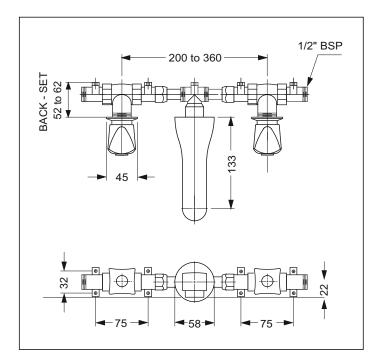

## Code: BE BSETWM

Finish: Chrome

Mechanism: Ceramic mechanisms

Spout: Chromed cast brass. Fixed Base diameter = 58mm length = 150mm Any spout with 1/2" or 3/4" BSP female can be used

Body: Swaged brass with wingbacks on inlets & outlets for mounting to backboard

Handle: Chrome plated, die cast zinc

Water Inlet: 1/2" BSP male wingback

Water Outlet: Large aerator

Wingbacks at spout & both sides of taps

Mounting: Installation holes: Taps: 26 to 35mm Spout: 26 to 35mm

> Taps: Centre to centre = 200 to 360mm Backset = 52 to 62mm

Base seal: Taps: 028 (34.65 X 1.78mm) Spout: 38 X 2.5mm

Breach: 1/2" copper pipe - length: 25mm with 3/4" BSP threaded brass tube

Flow Control: Nil or only by tap adjustment