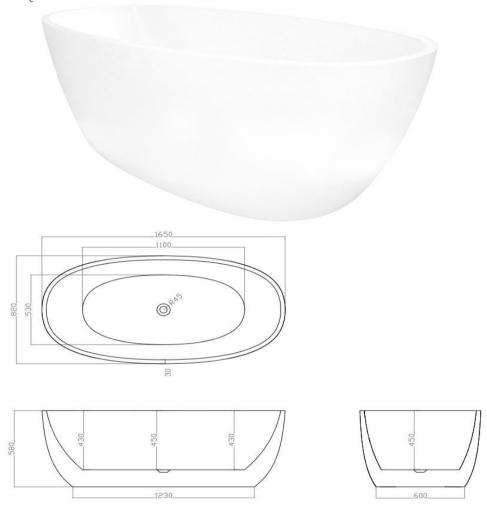

### BPBA8000MW

Dublin 1650mm Freestanding Bath Matte White

1650mm free standing bath in high quality matte white pure acrylic

Includes white 'clickclak' pop up bath waste Approx 70kg in weight