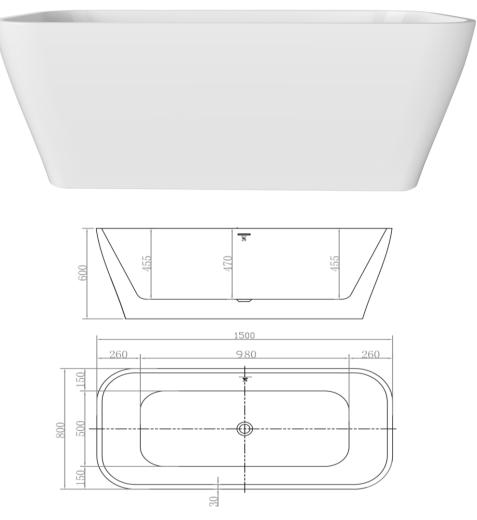

## The Smith Freestanding Bath

BPBA8352-150 The Smith 1500mm Freestanding Bath Gloss White

1500mm freestanding bath in high quality pure gloss acrylic Includes 'click clack' pop-up waste in white Approximately 450L capacity