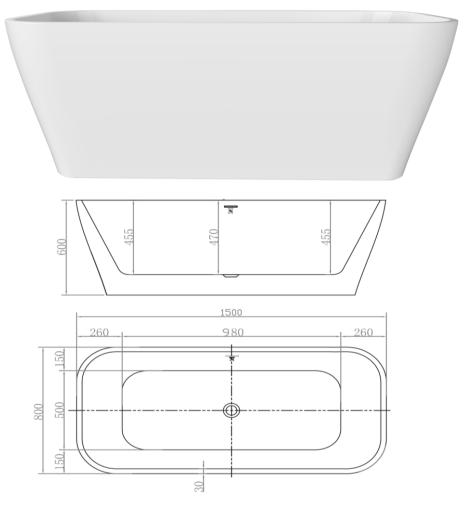

BPBA8352-150MW

The Smith 1500mm Freestanding Bath Matte White

1500mm freestanding bath in a high quality acrylic with a matte white finish

Includes 'click clack' pop-up waste in white Approximately 450L capacity