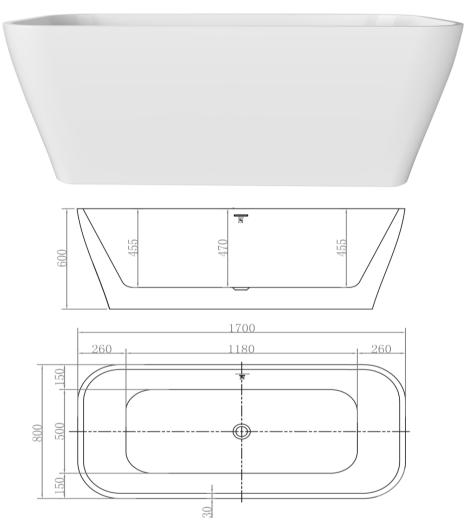

## The Smith Freestanding Bath

BPBA8352-170 The Smith 1700mm Freestanding Bath Gloss White

1700mm freestanding bath in high quality pure gloss acrylic Includes 'click clack' pop-up waste