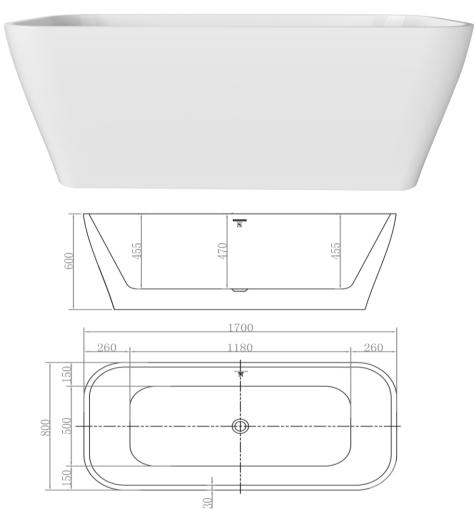

## The Smith Freestanding Bath

BPBA8352-170MW The Smith 1700mm Freestanding Bath Matte White

1700mm freestanding bath in high quality pure gloss acrylic Includes 'click clack' pop-up waste