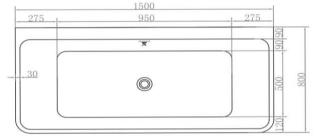

BPBA8356-150

The Smith Bath 1500mm Back To Wall Gloss White

1500mm back to wall bath in high quality pure gloss acrylic Includes 'click clack' pop-up waste in white Approximately 450L capacity