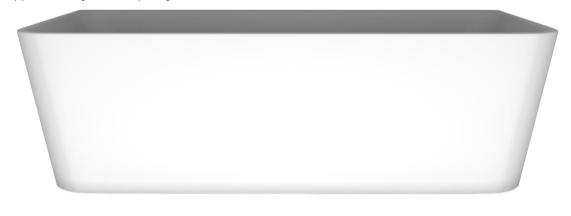

BPBA8356-150

The Smith Bath 1500mm Back To Wall Gloss White

1500mm back to wall bath in high quality pure gloss acrylic Includes 'click clack' pop-up waste in white Approximately 450L capacity