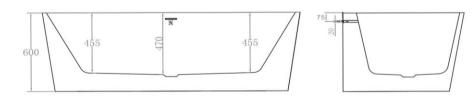

BPBA8356-150

The Smith Bath 1500mm Back To Wall Gloss White

1500mm back to wall bath in high quality pure gloss acrylic Includes 'click clack' pop-up waste in white Approximately 450L capacity