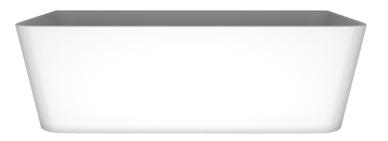

## The Smith Back To Wall 1700 Gloss Acrylic bath

BPBA8356-170 The Smith' bath 1700mm Back To Wall

1700mm back to wall bath in high quality pure gloss acrylic - Includes 'click clack' pop-up waste in white