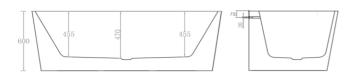

## The Smith Back To Wall 1700 Gloss Acrylic bath

BPBA8356-170 The Smith' bath 1700mm Back To Wall

1700mm back to wall bath in high quality pure gloss acrylic - Includes 'click clack' pop-up waste in white