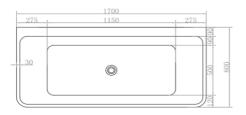

## The Smith Back To Wall 1700 Gloss Acrylic bath

BPBA8356-170 The Smith' bath 1700mm Back To Wall

1700mm back to wall bath in high quality pure gloss acrylic - Includes 'click clack' pop-up waste in white