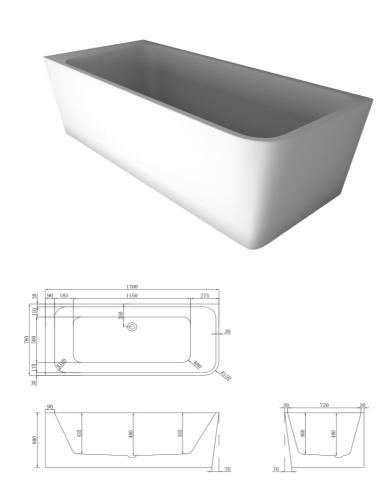

## The Smith Left Hand Corner 1700 Gloss Acrylic Bath

BPBA8356-170L

The Smith' Left Hand Corner Bath 1700mm

1700mm left hand corner bath in high quality pure gloss acrylic

- Includes 'click clack' pop-up waste in white