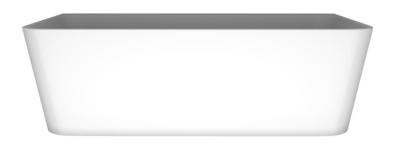

## The Smith Back To Wall Bath 1700 Matte Acrylic

The Smith' bath 1700mm Back To Wall Matte White

1700mm back to wall bath in high quality pure matte white acrylic

- Includes 'click clack' pop-up waste in white