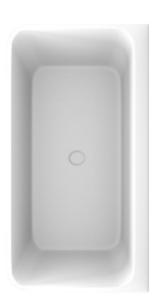

## The Smith Back To Wall Bath 1700 Matte Acrylic

The Smith' bath 1700mm Back To Wall Matte White

1700mm back to wall bath in high quality pure matte white acrylic

- Includes 'click clack' pop-up waste in white