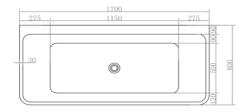

## The Smith Back To Wall Bath 1700 Matte Acrylic

The Smith' bath 1700mm Back To Wall Matte White

1700mm back to wall bath in high quality pure matte white acrylic

- Includes 'click clack' pop-up waste in white