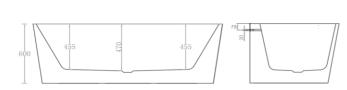

## The Smith Back To Wall Bath 1700 Matte Acrylic

The Smith' bath 1700mm Back To Wall Matte White

1700mm back to wall bath in high quality pure matte white acrylic

- Includes 'click clack' pop-up waste in white