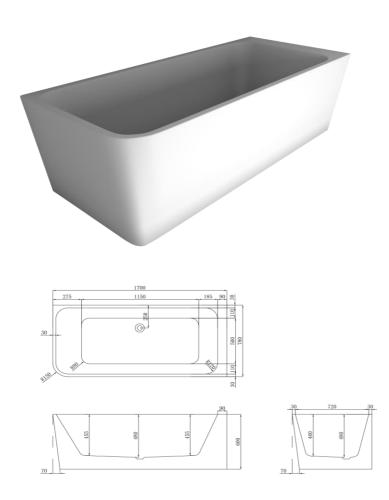

## The Smith Right Hand Corner 1700 Gloss Acrylic Bath

BPBA8356-170R

The Smith' Right Hand Corner Bath 1700mm

1700mm right hand corner bath in high quality pure gloss acrylic

- Includes 'click clack' pop-up waste in white