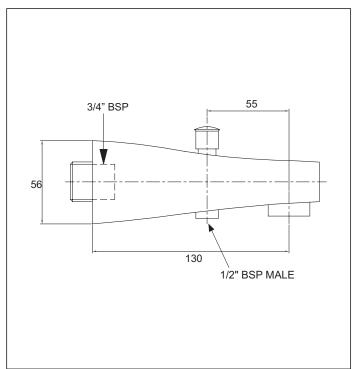

## Wall Mounted Bath Spout with Divertor for Handshower

Code: BS STD DIV

Finish: Chrome

Water Inlet: 3/4" BSP Female

Water Outlet: M28 x 1 ring with aerator fitted

1/2" BSP for handshower

**Installation Hole Diameter:** 

Minimum: 27mm Maximum: 34mm

Total Length: 150mm

Divertor: Manual: Pull to divert

> Output to flexible hose / handshower Up:

Down: Output to aerator

Note: Includes 70mm length of threaded 3/4" BSP tube