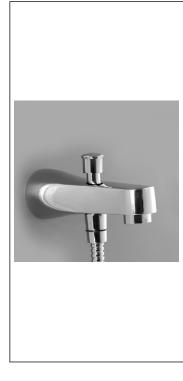

## Wall Mounted Bath Spout with Divertor for Handshower

Code: BS STD DIV

Finish: Chrome

Water Inlet: 3/4" BSP Female

Water Outlet: M28 x 1 ring with aerator fitted

1/2" BSP for handshower

**Installation Hole Diameter:** 